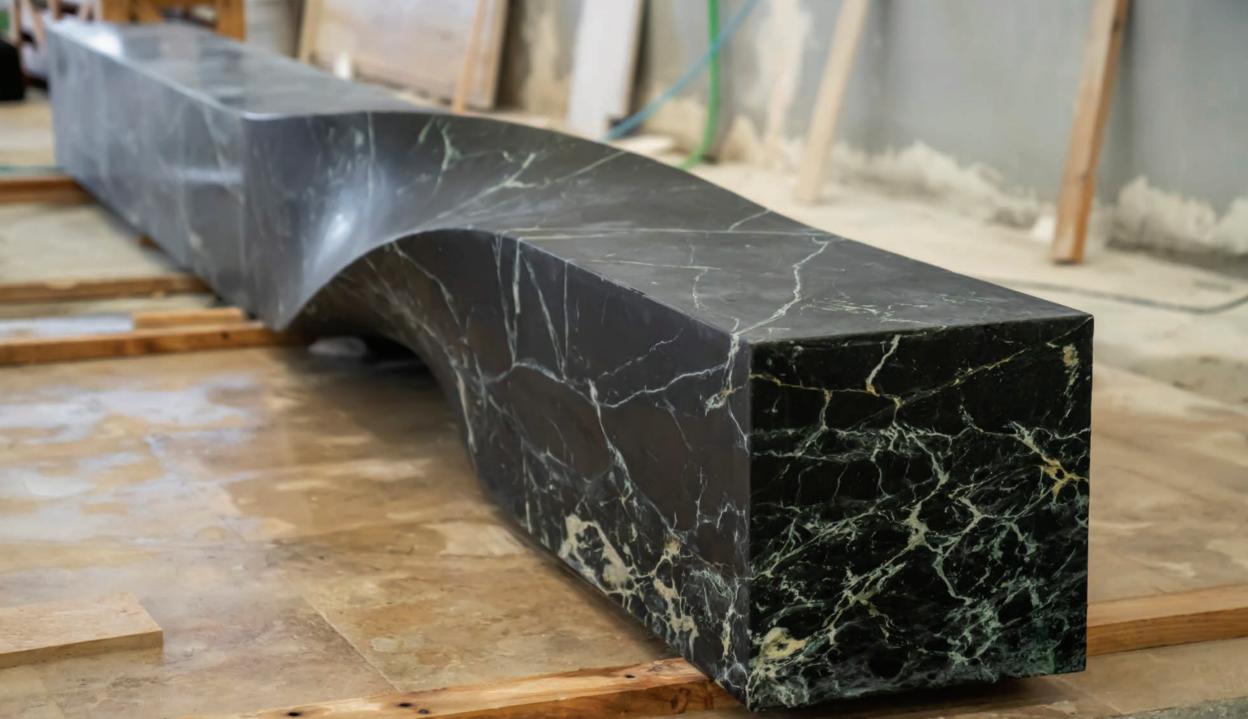

### ULA SCULPTURE

ULA means Sea Jewel. The veins of the green marble simulate the waves of the sea crashing against the rocks. The sea in its gentle motion, the sinuous shape of this unique piece.

The ULA sculpture bench is an elegant masterpiece crafted with love from the finest marble. Inspired by waves, its subtle form accentuates the expressive nature.