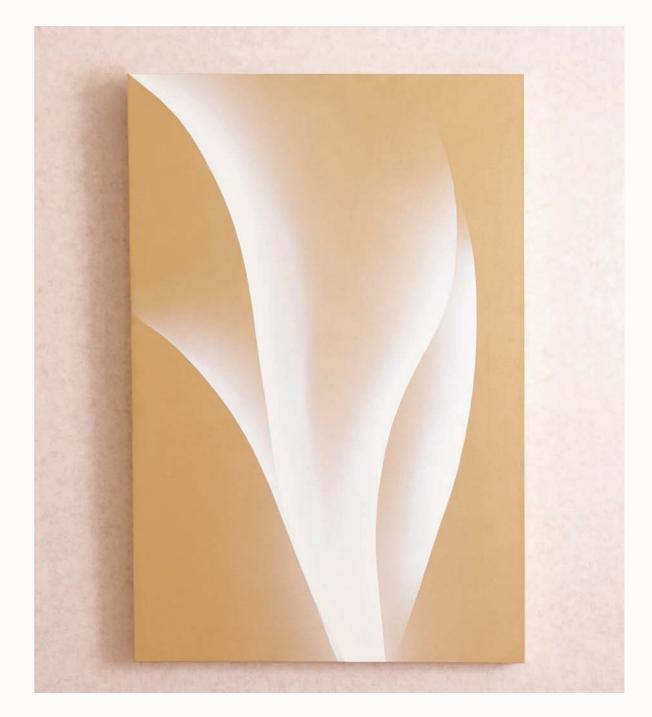

## TRIBUTE TO ENERGY PAINTINGS

## PORTAL PAINTINGS

I step into a world beyond imagination with Portal Paintings. They connect me to an inner dimension through a universal language of art. These artworks serve as portals, like gateways to infinite possibilities transcending reality and tapping into inner wisdom.

Silver Portal I

Silver symbolizes purity, elegance, clarity and femininity. Gold evokes warmth and energy, divinity and enlightenment.

White in these paintings symbolizes purity, simplicity, and spirituality. It evokes calmness, clarity, and new beginnings. It is a direct connection to the spiritual world. Gold adds depth and symbolism of inner power to the artwork.