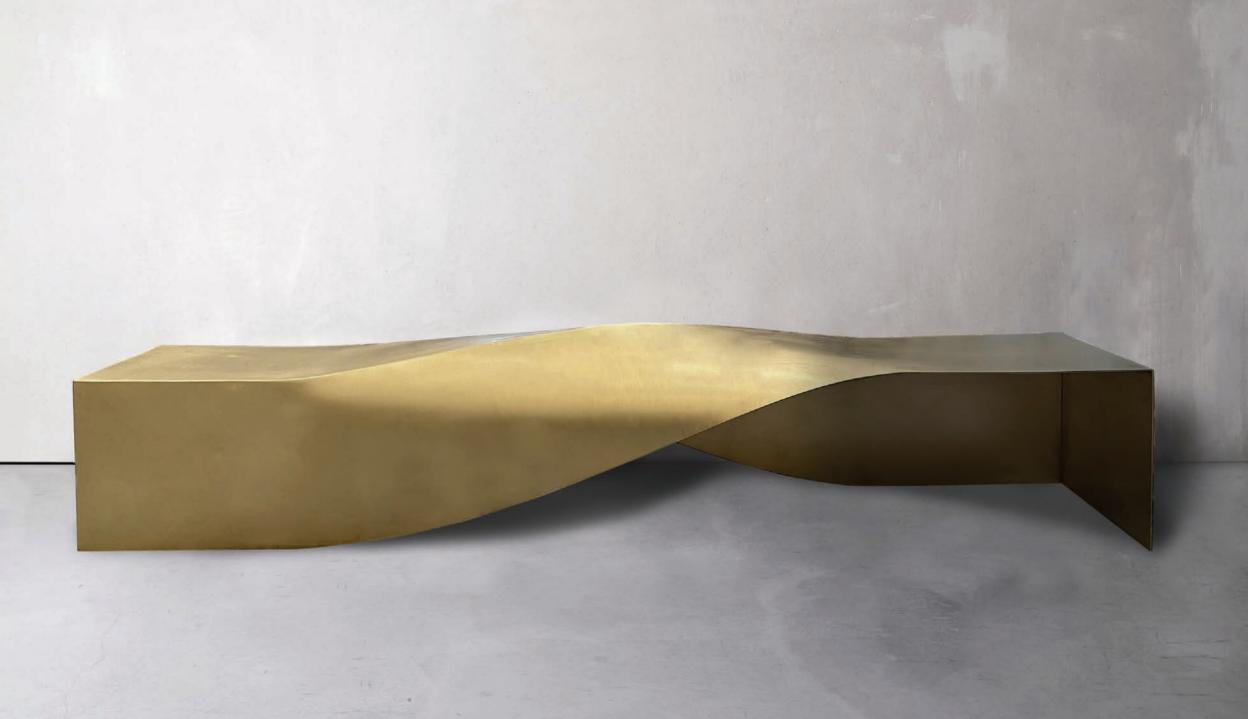

#### SOUL SCULPTURE BENCH

A mesmerizing piece that captures the beauty movement of the universe. Its spiraling design evokes galaxies and DNA strands symbolizing our interconnectedness.

I sit in this captivating piece and find serenity contemplating nature's wisdom.

The soul sculpture bench is a mesmerizing piece that captures the beauty of the universe. Its spiraling design evokes galaxies and DNA strands symbolizing our interconnectedness.