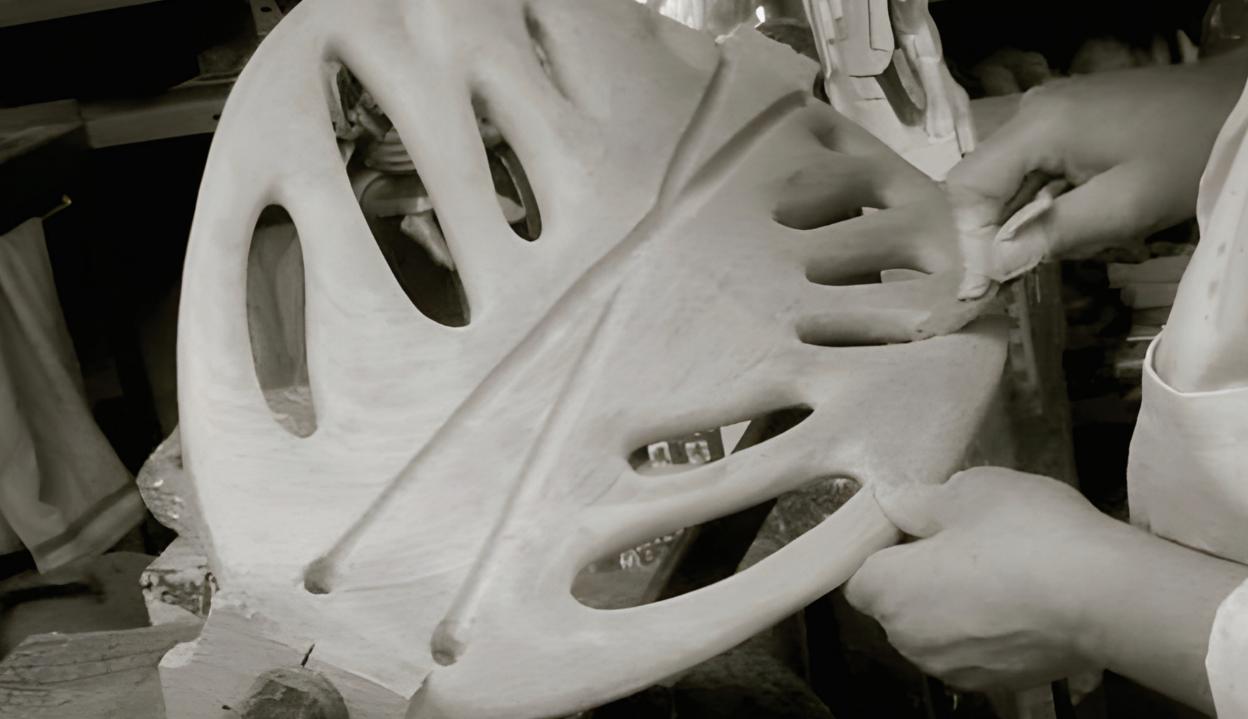

# LEAFSWING

I experience the joy of childhood with the Leaf Sculpture swing. In bronze, wood, or aluminum, it brings nature closer and fosters freedom and connection.

Embrace the essence of autumn, where life is playful and reaching new heights is possible. Reconnect with your inner nature and embrace liberty through plant-inspired design.