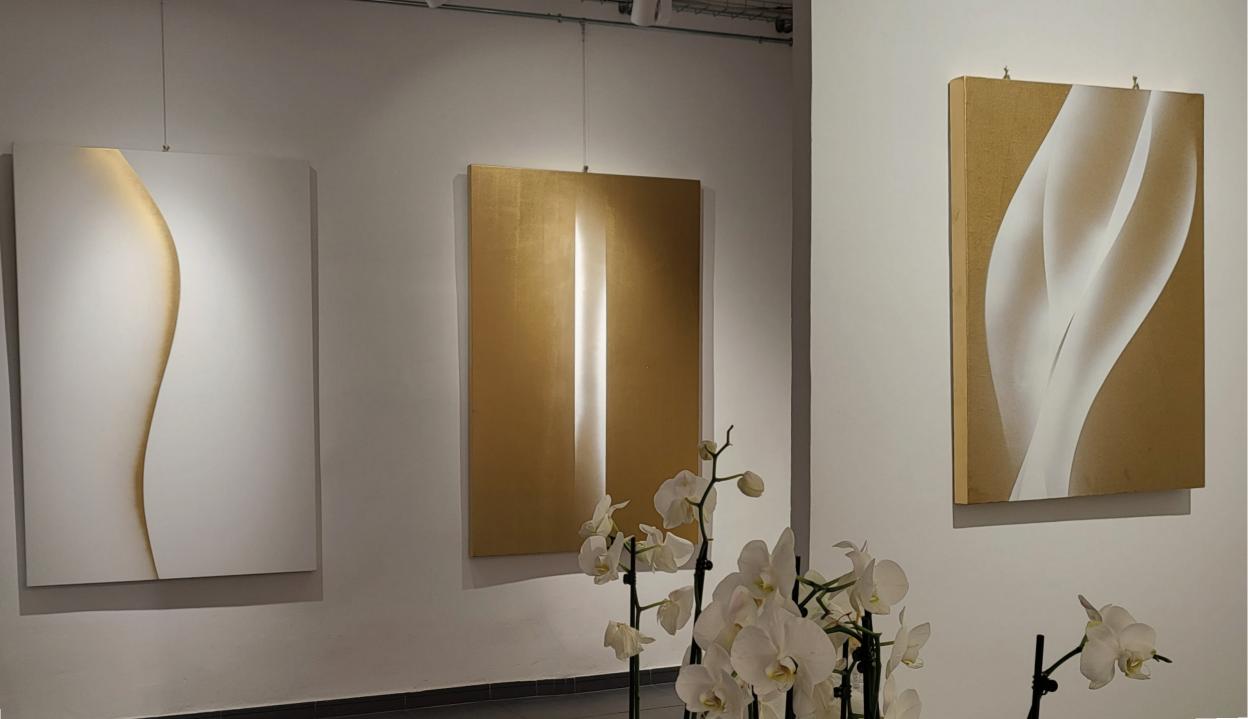

## TRIBUTE TO ENERGY PAINTINGS

## PORTAL PAINTINGS

I step into a world beyond imagination with Portal Paintings. They connect me to an inner dimension through a universal language of art. These artworks serve as portals, like gateways to infinite possibilities transcending reality and tapping into inner wisdom.

Silver Portal I

Silver symbolizes purity, elegance, clarity and femininity. Gold evokes warmth and energy, divinity and enlightenment.

White in these paintings symbolizes purity, simplicity, and spirituality. It evokes calmness, clarity, and new beginnings. It is a direct connection to the spiritual world. Gold adds depth and symbolism of inner power to the artwork.

Gold in these paintings symbolizes wealth, elegance, and power. It represents abundance, success, and spiritual enlightenment. It adds richness, highlights important elements, and enhances visual impact. Gold signifies beauty, magnificence, and a touch of grandeur, elevating the artwork's significance.