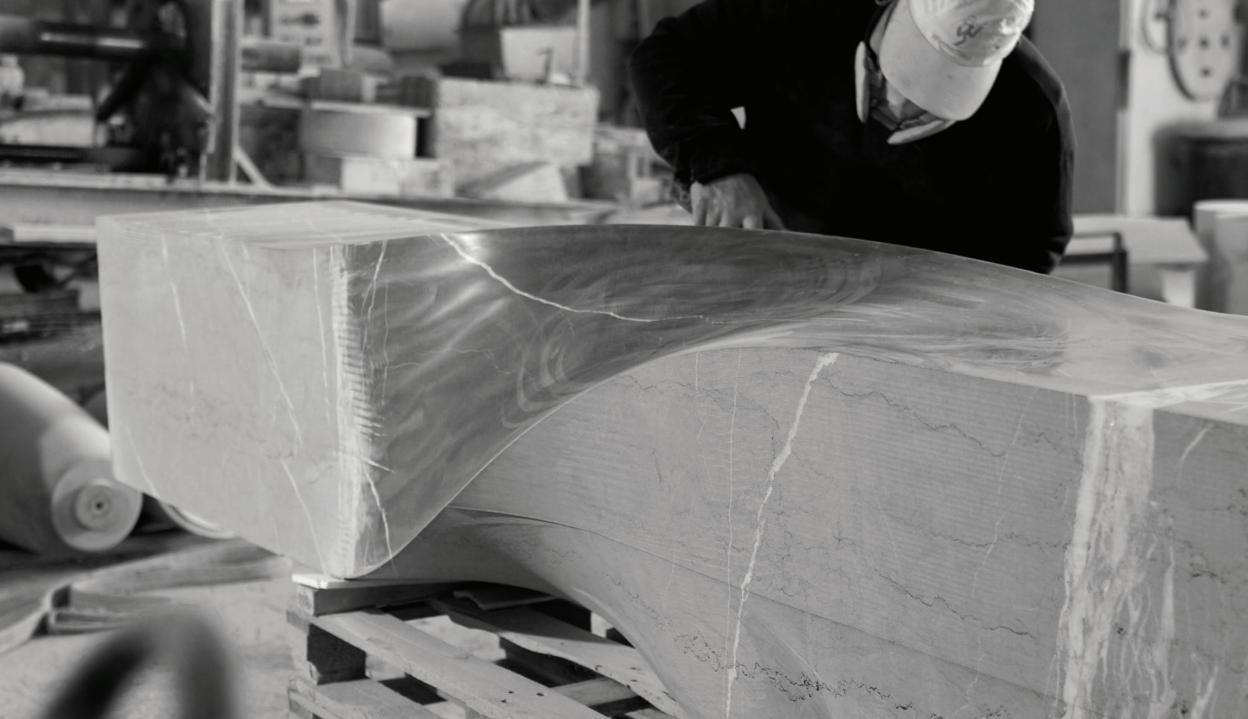

### ULA SCULPTURE

ULA means Sea Jewel. The veins of the green marble simulate the waves of the sea crashing against the rocks. The sea in its gentle motion, the sinuous shape of this unique piece.

The ULA sculpture bench is an elegant masterpiece crafted with love from the finest marble. Inspired by waves, its subtle form accentuates the expressive nature.