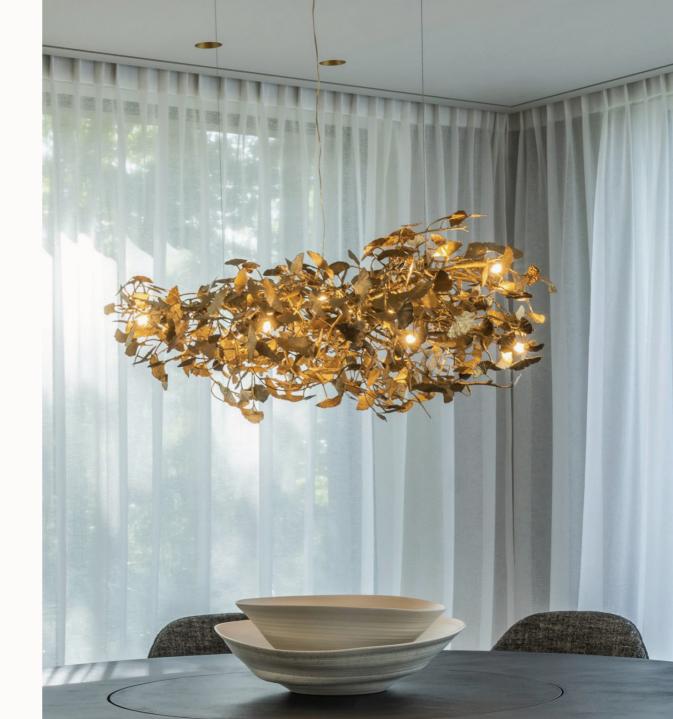

## GINKGO SCULPTURES

#### GINKGO SCULPTURES

Revered for its beauty and its longevity, the Ginkgo Biloba is a living fossil, which remains unchanged since 200 million years ago. The beautiful unique fan-shaped leaves, have a glowing golden-yellow fall color. This sublime beautiful color in autumn is the inspiration to create it in gold plated cast brass. Crafted in gold-plated brass or bronze, these ethereal sculptures embody balance, harmony, and resilience inspired by the Ginkgo Biloba tree. Like sunlight through leaves, they cast enchanting shadows.

Symbolizing our inner nature, they bring tranquility and invite balance. Let these majestic creations grace your space, reminding you of your own power. Embrace the sacred symbolism, nurturing growth and finding solace in nature. Experience the transformative energy of our Ginkgo Sculptures Collection, where art meets spirituality.