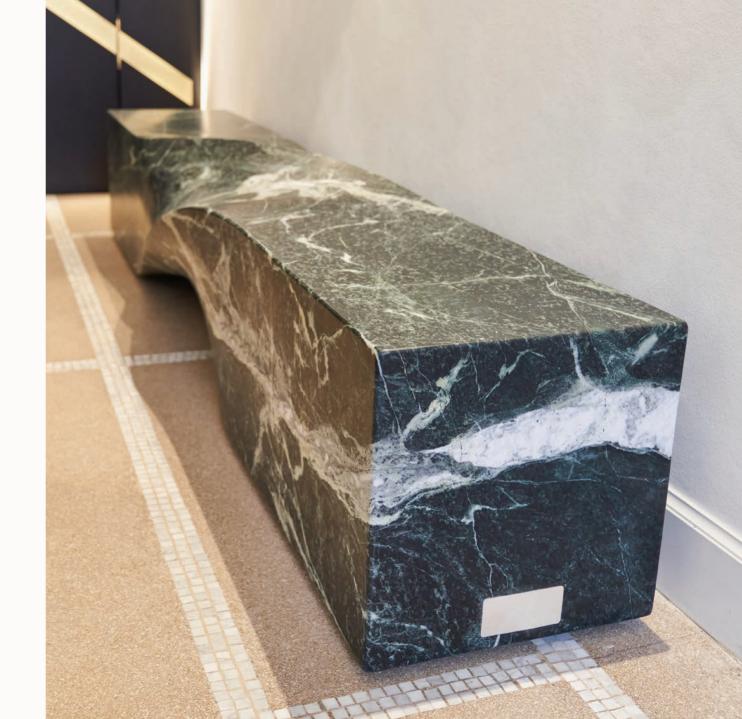

### ULA SCULPTURE

ULA means Sea Jewel. The veins of the green marble simulate the waves of the sea crashing against the rocks. The sea in its gentle motion, the sinuous shape of this unique piece.

The ULA sculpture bench is an elegant masterpiece crafted with love from the finest marble. Inspired by waves, its subtle form accentuates the expressive nature.