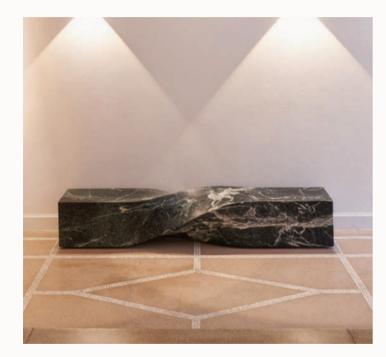

### ULA SCULPTURE

ULA means Sea Jewel. The veins of the green marble simulate the waves of the sea crashing against the rocks. The sea in its gentle motion, the sinuous shape of this unique piece.

The ULA sculpture bench is an elegant masterpiece crafted with love from the finest marble. Inspired by waves, its subtle form accentuates the expressive nature.