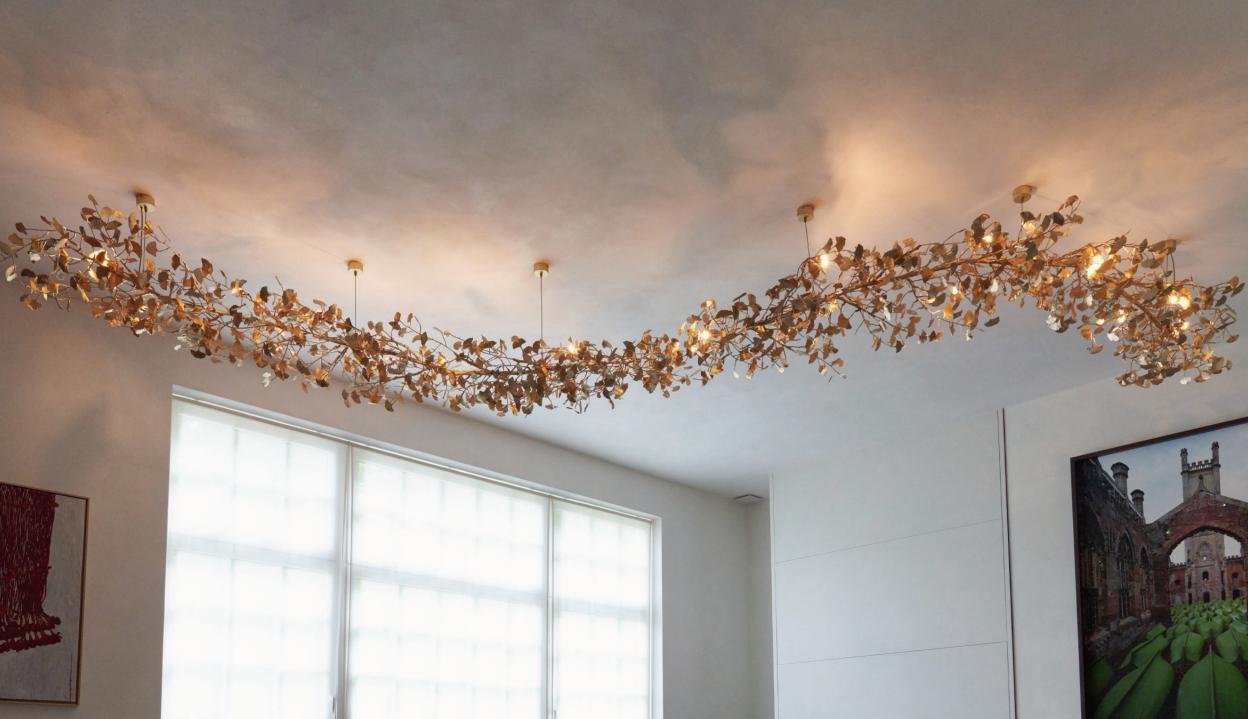

## GINKGO SCULPTURES

#### GINKGO SCULPTURES

Revered for its beauty and its longevity, the Ginkgo Biloba is a living fossil, which remains unchanged since 200 million years ago. The beautiful unique fan-shaped leaves, have a glowing golden-yellow fall color. This sublime beautiful color in autumn is the inspiration to create it in gold plated cast brass. Crafted in gold-plated brass or bronze, these ethereal sculptures embody balance, harmony, and resilience inspired by the Ginkgo Biloba tree. Like sunlight through leaves, they cast enchanting shadows.

Symbolizing our inner nature, they bring tranquility and invite balance. Let these majestic creations grace your space, reminding you of your own power. Embrace the sacred symbolism, nurturing growth and finding solace in nature. Experience the transformative energy of our Ginkgo Sculptures Collection, where art meets spirituality.