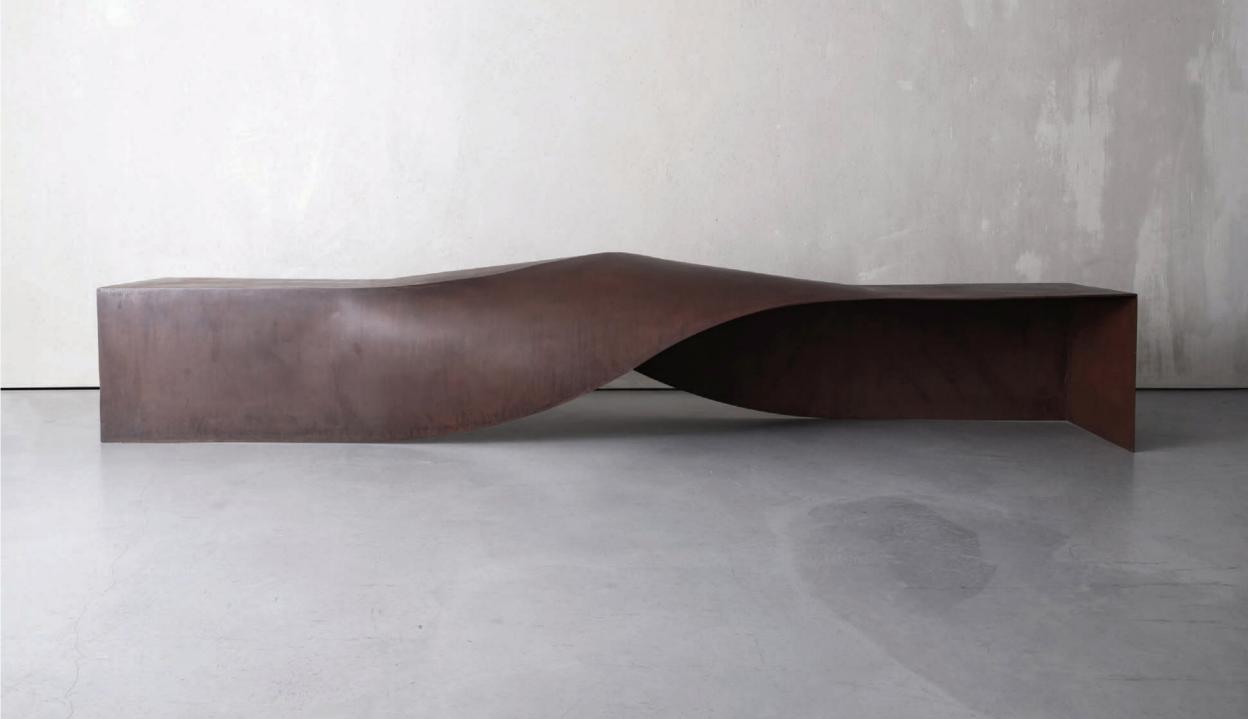

#### SOUL SCULPTURE BENCH

A mesmerizing piece that captures the beauty movement of the universe. Its spiraling design evokes galaxies and DNA strands symbolizing our interconnectedness.

I sit in this captivating piece and find serenity contemplating nature's wisdom.

The soul sculpture bench is a mesmerizing piece that captures the beauty of the universe. Its spiraling design evokes galaxies and DNA strands symbolizing our interconnectedness.