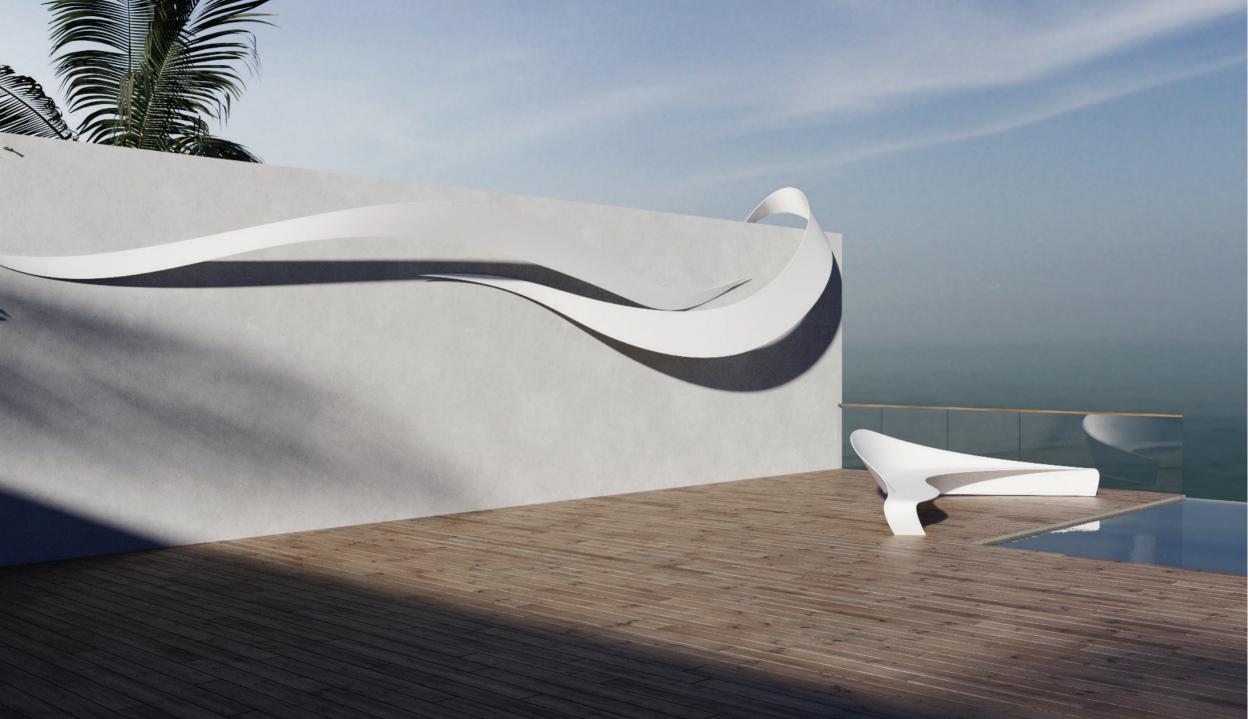

## SOUL SCULPTURE

#### SOUL SCULPTURE BENCH

A mesmerizing piece that captures the beauty movement of the universe. Its spiraling design evokes galaxies and DNA strands symbolizing our interconnectedness.

I sit in this captivating piece and find serenity contemplating nature's wisdom.

The soul sculpture bench is a mesmerizing piece that captures the beauty of the universe. Its spiraling design evokes galaxies and DNA strands symbolizing our interconnectedness.