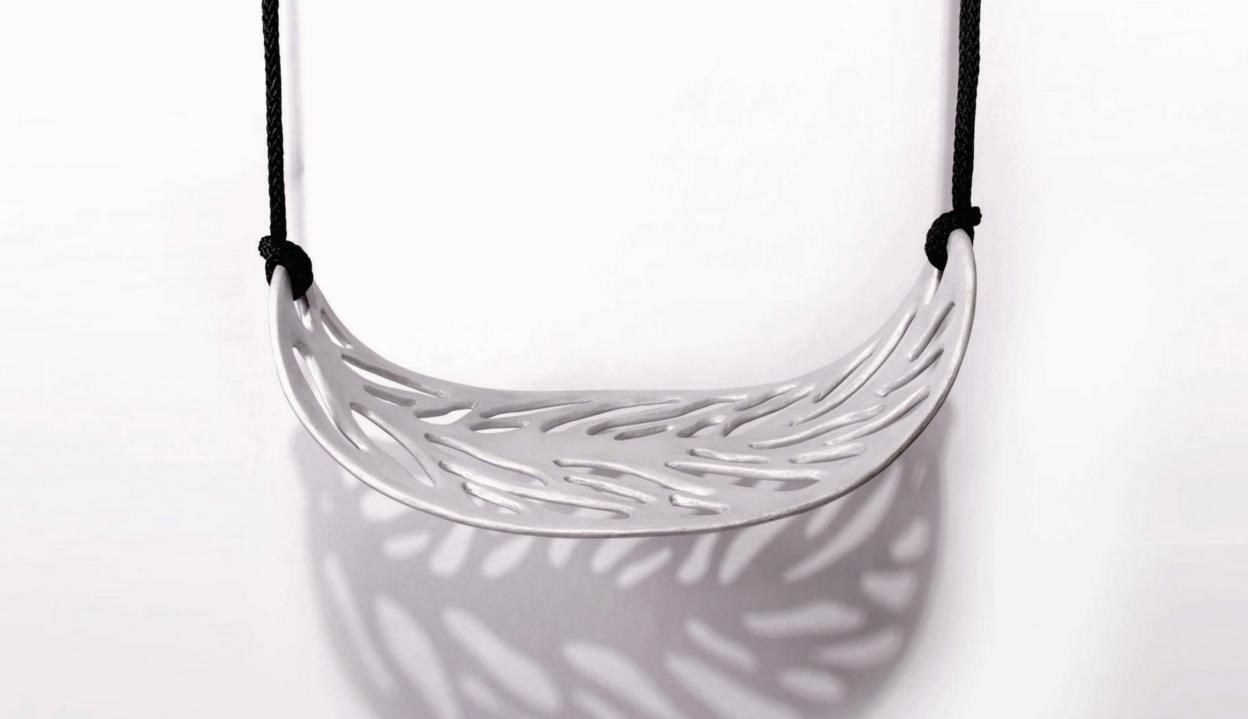

# LEAFSWING

I experience the joy of childhood with the Leaf Sculpture swing. In bronze, wood, or aluminum, it brings nature closer and fosters freedom and connection.

Embrace the essence of autumn, where life is playful and reaching new heights is possible. Reconnect with your inner nature and embrace liberty through plant-inspired design.