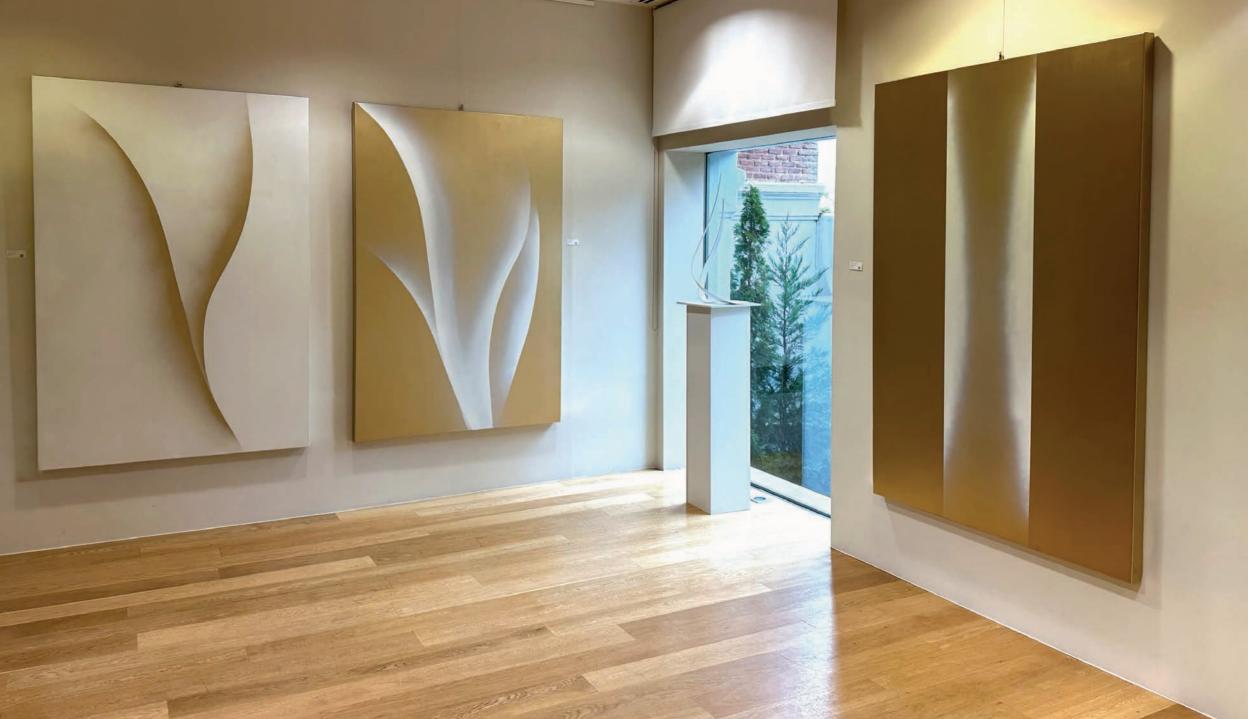

## TRIBUTE TO ENERGY PAINTINGS

## PORTAL PAINTINGS

I step into a world beyond imagination with Portal Paintings. They connect me to an inner dimension through a universal language of art. These artworks serve as portals, like gateways to infinite possibilities transcending reality and tapping into inner wisdom.

Silver Portal I

Silver symbolizes purity, elegance, clarity and femininity. Gold evokes warmth and energy, divinity and enlightenment.

White in these paintings symbolizes purity, simplicity, and spirituality. It evokes calmness, clarity, and new beginnings. It is a direct connection to the spiritual world. Gold adds depth and symbolism of inner power to the artwork.