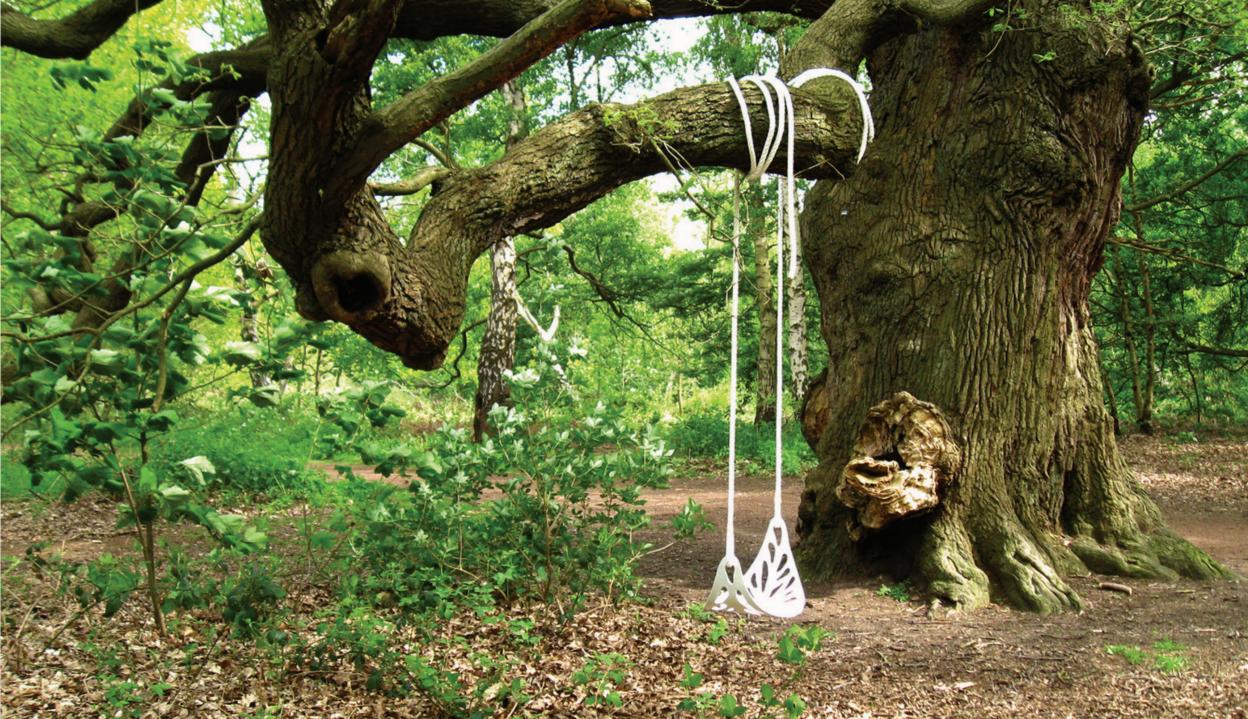

# LEAFSWING

I experience the joy of childhood with the Leaf Sculpture swing. In bronze, wood, or aluminum, it brings nature closer and fosters freedom and connection.

Embrace the essence of autumn, where life is playful and reaching new heights is possible. Reconnect with your inner nature and embrace liberty through plant-inspired design.