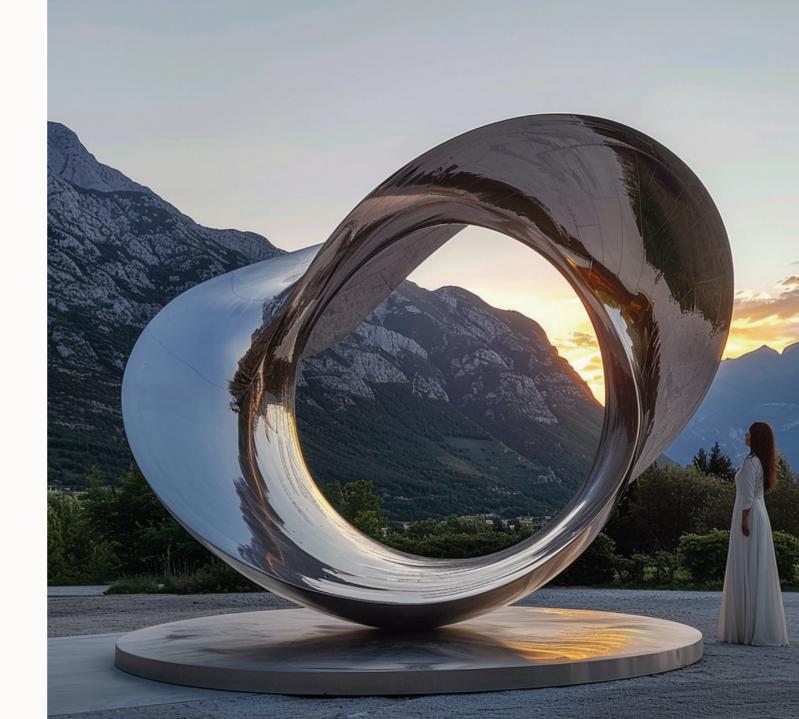

## SOUL SCULPTURE

#### SOUL SCULPTURE BENCH

A mesmerizing piece that captures the beauty movement of the universe. Its spiraling design evokes galaxies and DNA strands symbolizing our interconnectedness.

I sit in this captivating piece and find serenity contemplating nature's wisdom.

The soul sculpture bench is a mesmerizing piece that captures the beauty of the universe. Its spiraling design evokes galaxies and DNA strands symbolizing our interconnectedness.