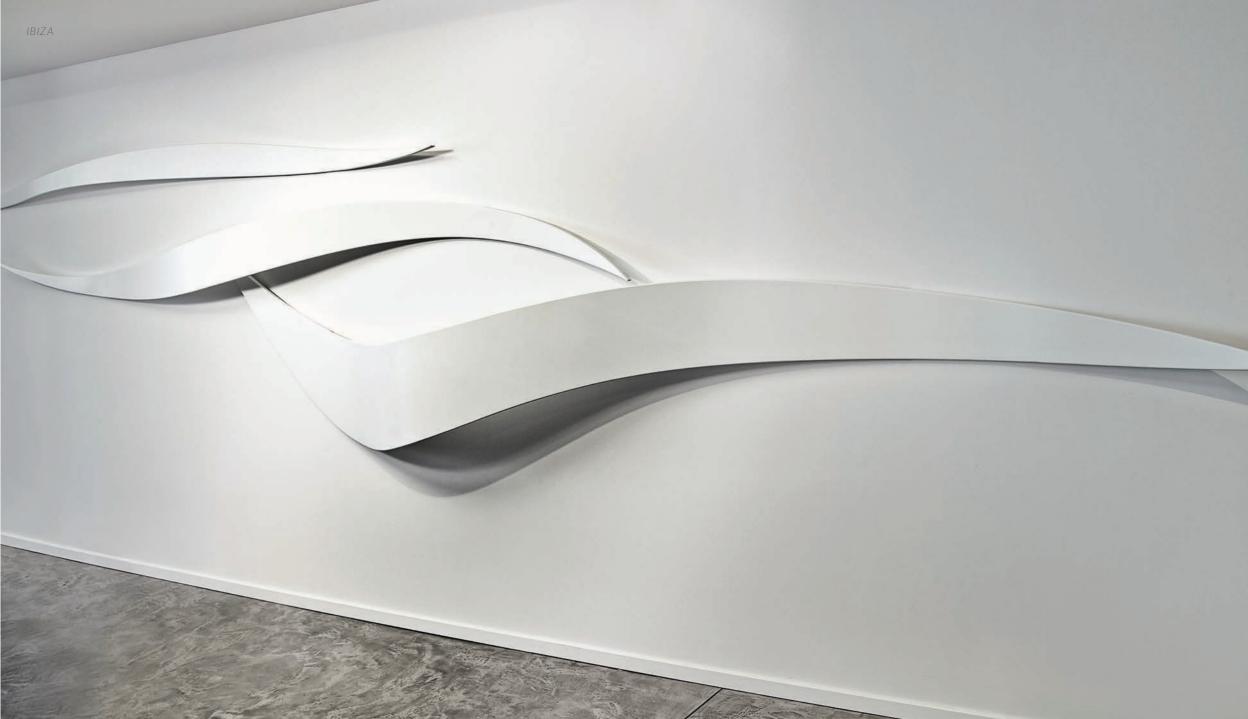

### TRIBUTE TO NATURE COLLECTIBLE DESIGN

#### SOUL SCULPTURE BENCH

A mesmerizing piece that captures the beauty movement of the universe. Its spiraling design evokes galaxies and DNA strands symbolizing our interconnectedness.

I sit in this captivating piece and find serenity contemplating nature's wisdom.

The soul sculpture bench is a mesmerizing piece that captures the beauty of the universe. Its spiraling design evokes galaxies and DNA strands symbolizing our interconnectedness.