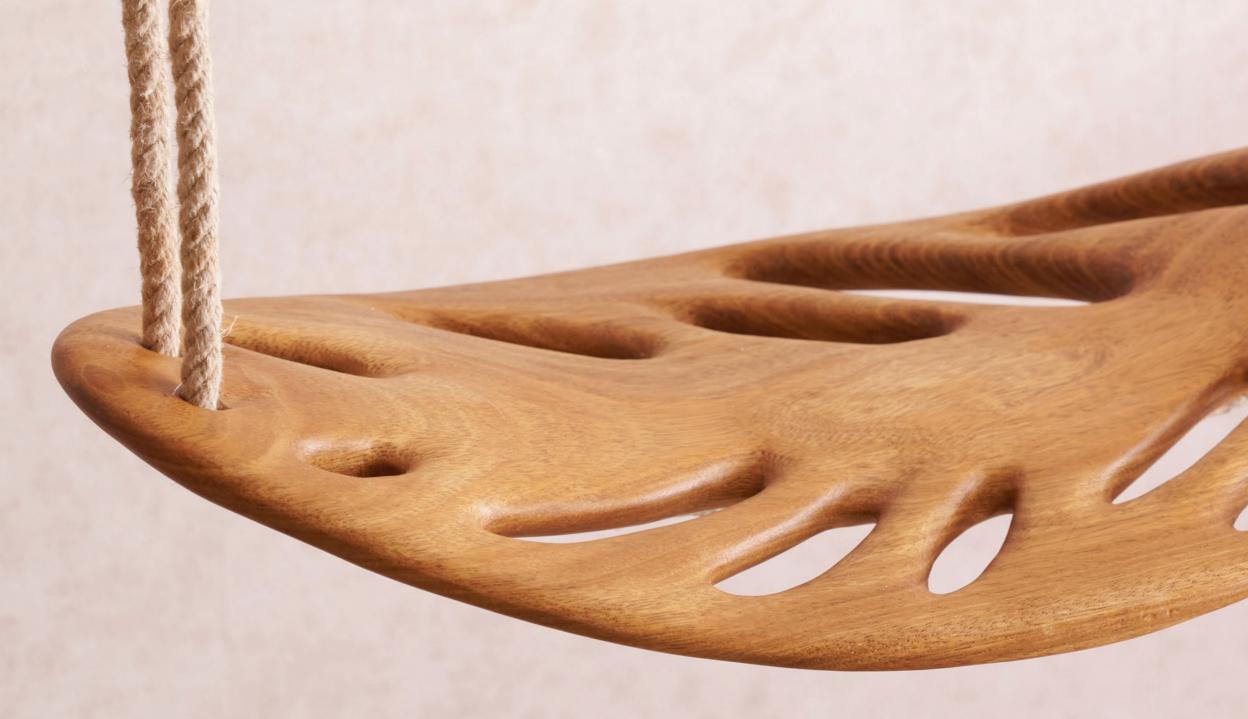

# LEAFSWING

I experience the joy of childhood with the Leaf Sculpture swing. In bronze, wood, or aluminum, it brings nature closer and fosters freedom and connection.

Embrace the essence of autumn, where life is playful and reaching new heights is possible. Reconnect with your inner nature and embrace liberty through plant-inspired design.