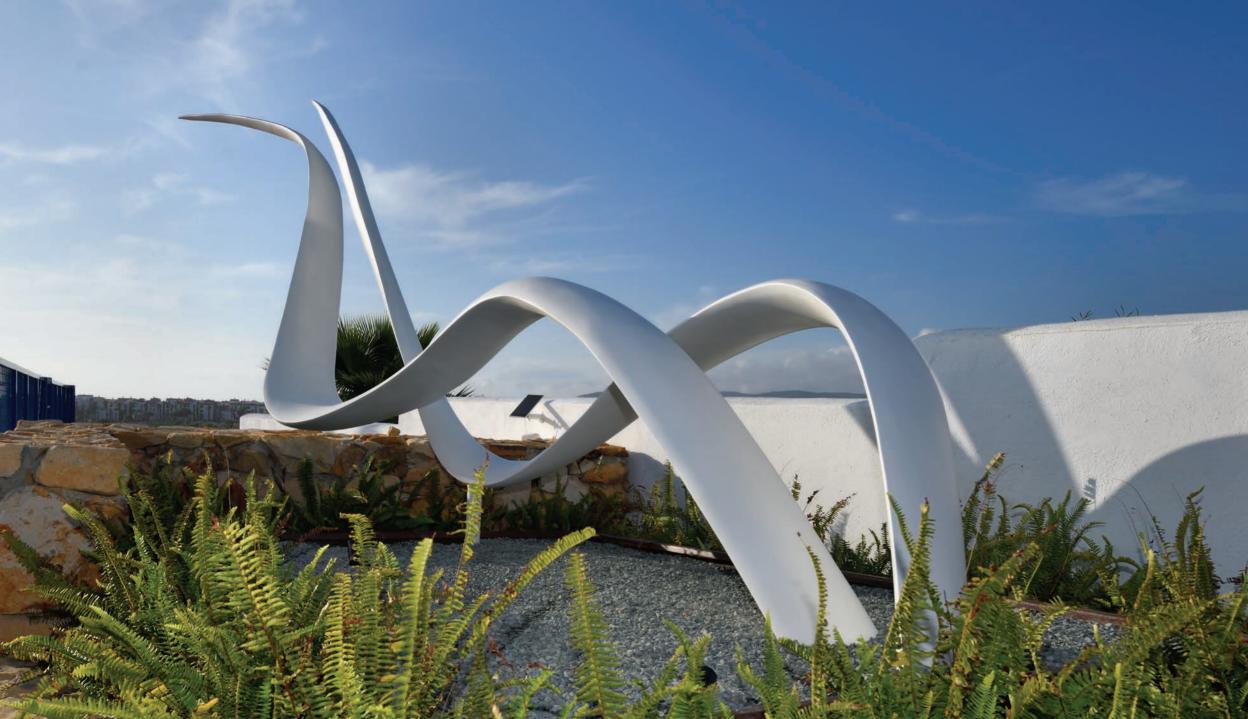

#### SOUL SCULPTURE BENCH

A mesmerizing piece that captures the beauty movement of the universe. Its spiraling design evokes galaxies and DNA strands symbolizing our interconnectedness.

I sit in this captivating piece and find serenity contemplating nature's wisdom.

The soul sculpture bench is a mesmerizing piece that captures the beauty of the universe. Its spiraling design evokes galaxies and DNA strands symbolizing our interconnectedness.