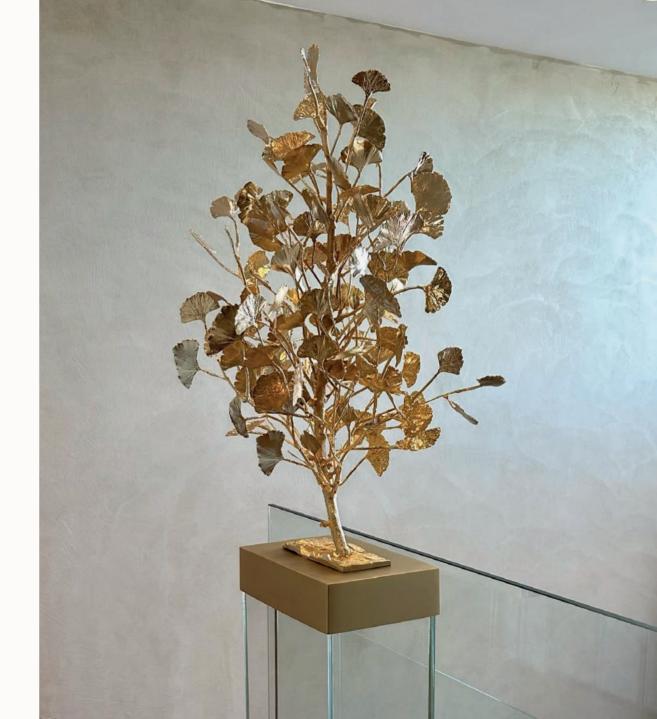

## GINKGO SCULPTURES

#### GINKGO SCULPTURES

Revered for its beauty and its longevity, the Ginkgo Biloba is a living fossil, which remains unchanged since 200 million years ago. The beautiful unique fan-shaped leaves, have a glowing golden-yellow fall color. This sublime beautiful color in autumn is the inspiration to create it in gold plated cast brass. Crafted in gold-plated brass or bronze, these ethereal sculptures embody balance, harmony, and resilience inspired by the Ginkgo Biloba tree. Like sunlight through leaves, they cast enchanting shadows.

Symbolizing our inner nature, they bring tranquility and invite balance. Let these majestic creations grace your space, reminding you of your own power. Embrace the sacred symbolism, nurturing growth and finding solace in nature. Experience the transformative energy of our Ginkgo Sculptures Collection, where art meets spirituality.