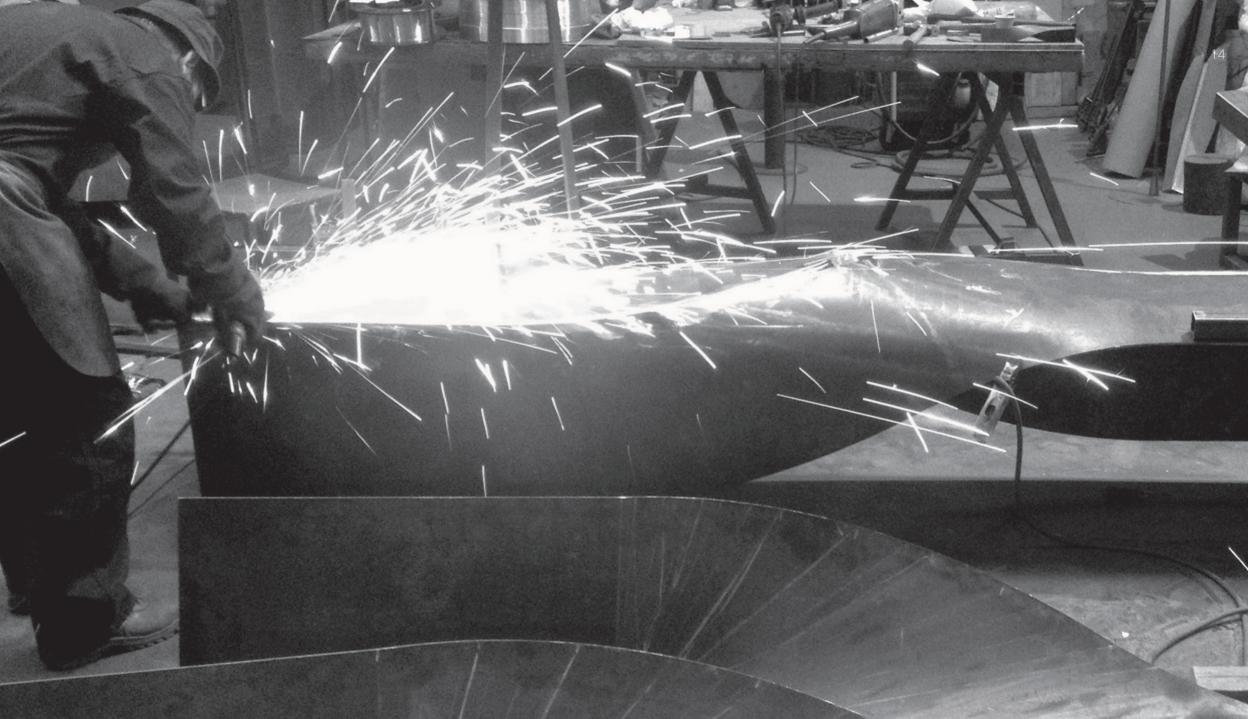

#### SOUL SCULPTURE BENCH

A mesmerizing piece that captures the beauty movement of the universe. Its spiraling design evokes galaxies and DNA strands symbolizing our interconnectedness.

I sit in this captivating piece and find serenity contemplating nature's wisdom.

The soul sculpture bench is a mesmerizing piece that captures the beauty of the universe. Its spiraling design evokes galaxies and DNA strands symbolizing our interconnectedness.