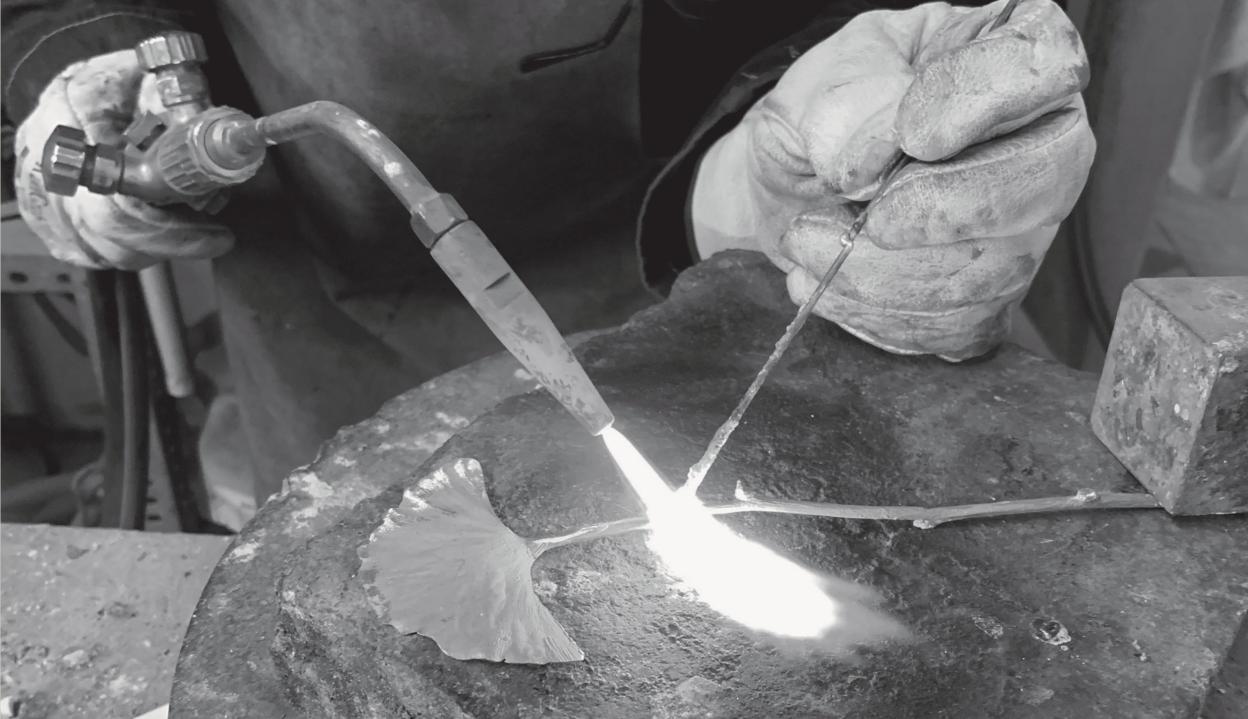

# LEAFSWING

I experience the joy of childhood with the Leaf Sculpture swing. In bronze, wood, or aluminum, it brings nature closer and fosters freedom and connection.

Embrace the essence of autumn, where life is playful and reaching new heights is possible. Reconnect with your inner nature and embrace liberty through plant-inspired design.