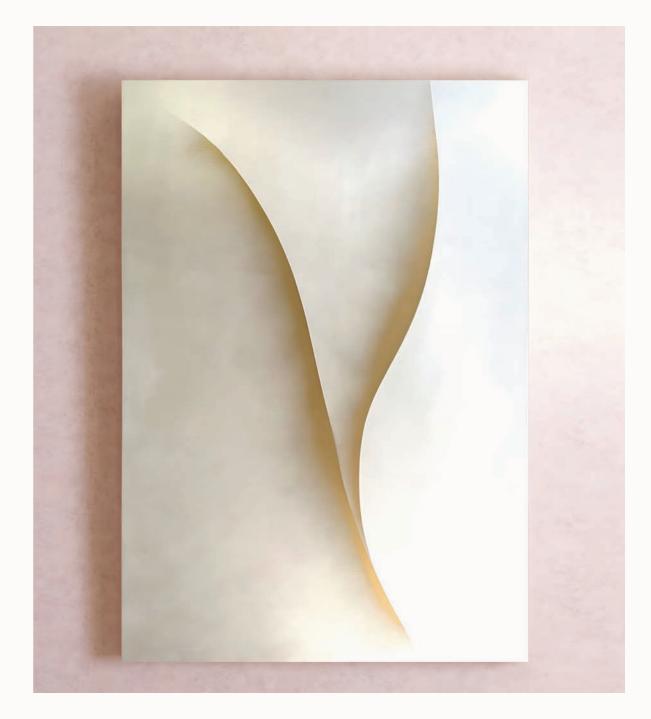

## TRIBUTE TO ENERGY PAINTINGS

## PORTAL PAINTINGS

I step into a world beyond imagination with Portal Paintings. They connect me to an inner dimension through a universal language of art. These artworks serve as portals, like gateways to infinite possibilities transcending reality and tapping into inner wisdom.

Silver Portal I

Silver symbolizes purity, elegance, clarity and femininity. Gold evokes warmth and energy, divinity and enlightenment.

White in these paintings symbolizes purity, simplicity, and spirituality. It evokes calmness, clarity, and new beginnings. It is a direct connection to the spiritual world. Gold adds depth and symbolism of inner power to the artwork.