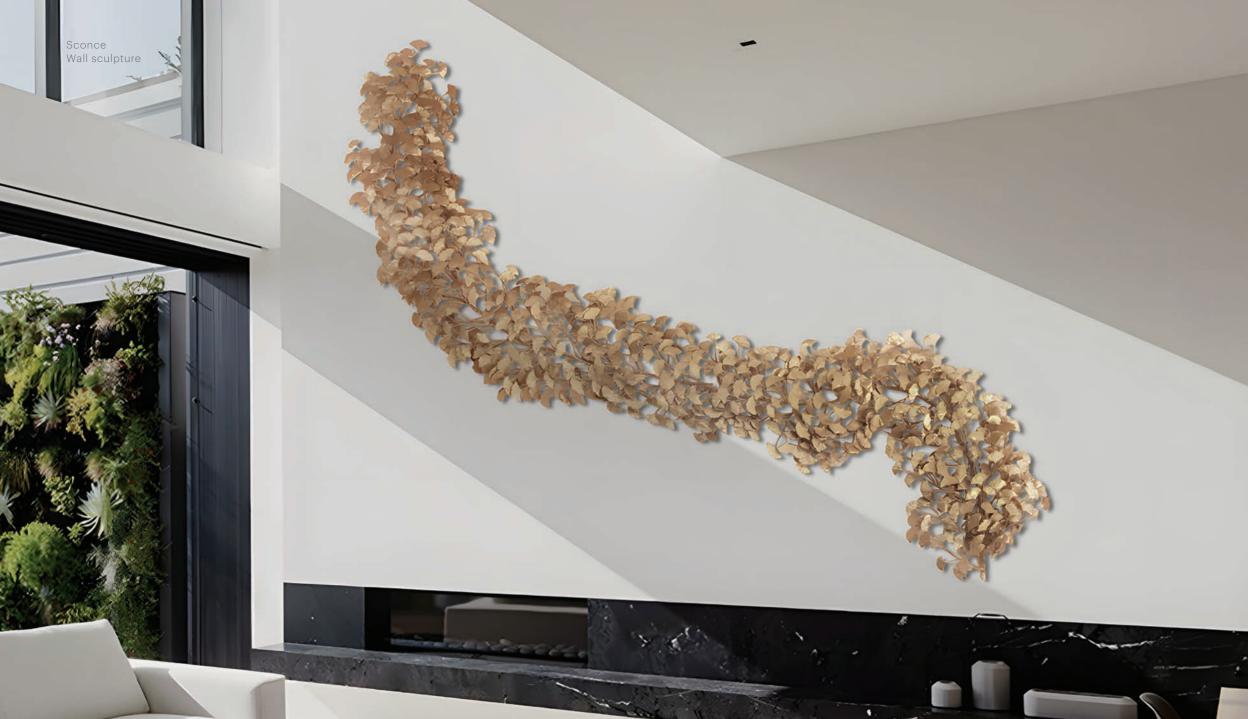

## GINKGO SCULPTURES

#### GINKGO SCULPTURES

Revered for its beauty and its longevity, the Ginkgo Biloba is a living fossil, which remains unchanged since 200 million years ago. The beautiful unique fan-shaped leaves, have a glowing golden-yellow fall color. This sublime beautiful color in autumn is the inspiration to create it in gold plated cast brass. Crafted in gold-plated brass or bronze, these ethereal sculptures embody balance, harmony, and resilience inspired by the Ginkgo Biloba tree. Like sunlight through leaves, they cast enchanting shadows.

Symbolizing our inner nature, they bring tranquility and invite balance. Let these majestic creations grace your space, reminding you of your own power. Embrace the sacred symbolism, nurturing growth and finding solace in nature. Experience the transformative energy of our Ginkgo Sculptures Collection, where art meets spirituality.