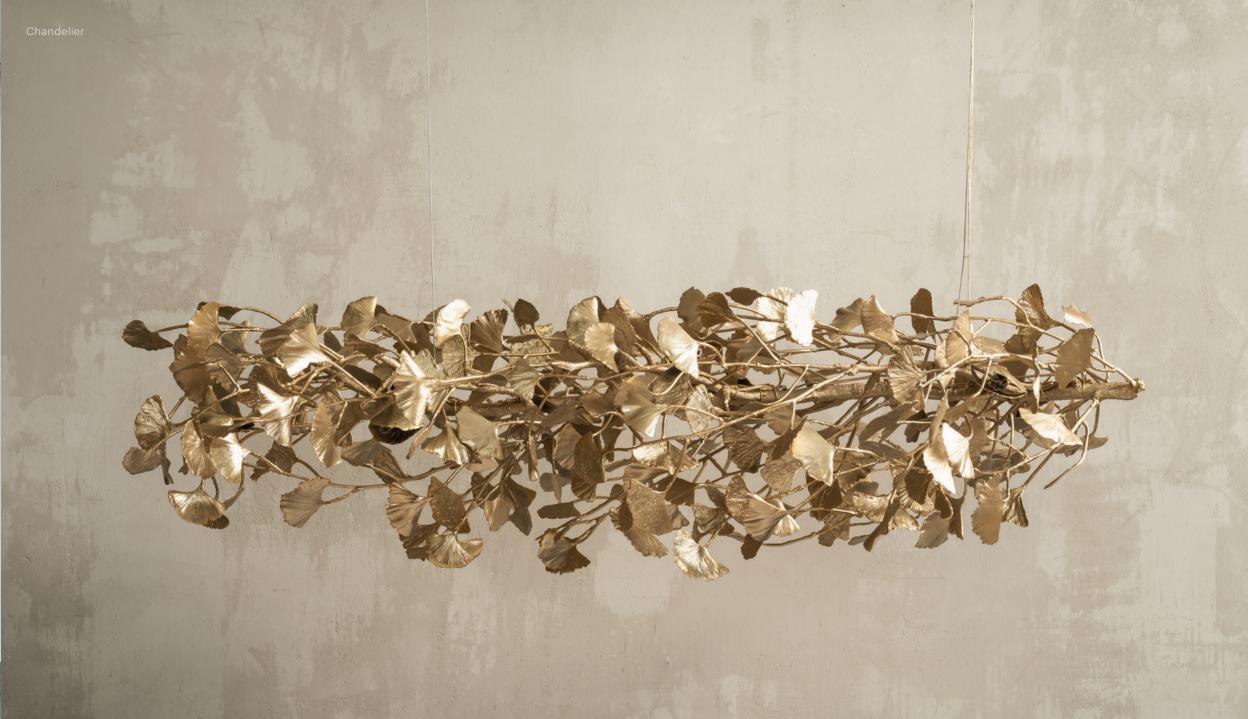

## GINKGO SCULPTURES

#### GINKGO SCULPTURES

Revered for its beauty and its longevity, the Ginkgo Biloba is a living fossil, which remains unchanged since 200 million years ago. The beautiful unique fan-shaped leaves, have a glowing golden-yellow fall color. This sublime beautiful color in autumn is the inspiration to create it in gold plated cast brass. Crafted in gold-plated brass or bronze, these ethereal sculptures embody balance, harmony, and resilience inspired by the Ginkgo Biloba tree. Like sunlight through leaves, they cast enchanting shadows.

Symbolizing our inner nature, they bring tranquility and invite balance. Let these majestic creations grace your space, reminding you of your own power. Embrace the sacred symbolism, nurturing growth and finding solace in nature. Experience the transformative energy of our Ginkgo Sculptures Collection, where art meets spirituality.