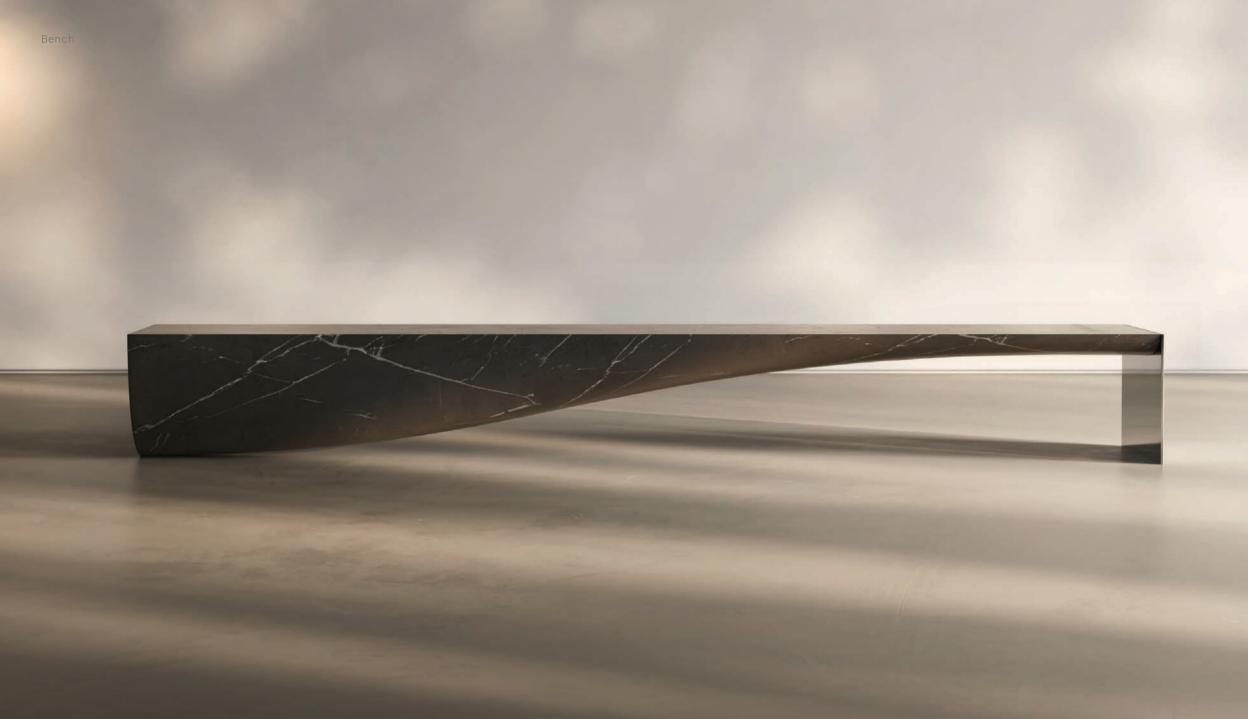

#### SOUL SCULPTURE BENCH

A mesmerizing piece that captures the beauty movement of the universe. Its spiraling design evokes galaxies and DNA strands symbolizing our interconnectedness.

I sit in this captivating piece and find serenity contemplating nature's wisdom.

The soul sculpture bench is a mesmerizing piece that captures the beauty of the universe. Its spiraling design evokes galaxies and DNA strands symbolizing our interconnectedness.