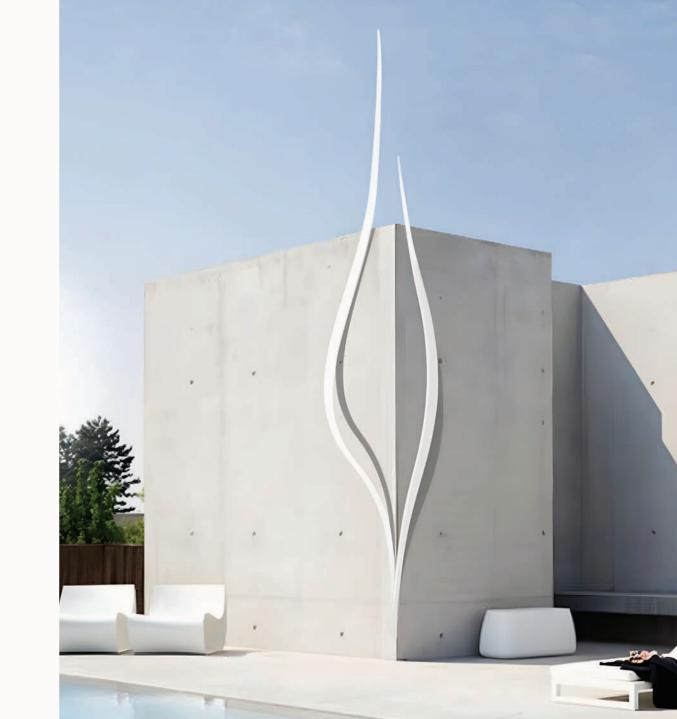

## GINKGO SCULPTURES

#### GINKGO SCULPTURES

Revered for its beauty and its longevity, the Ginkgo Biloba is a living fossil, which remains unchanged since 200 million years ago. The beautiful unique fan-shaped leaves, have a glowing golden-yellow fall color. This sublime beautiful color in autumn is the inspiration to create it in gold plated cast brass. Crafted in gold-plated brass or bronze, these ethereal sculptures embody balance, harmony, and resilience inspired by the Ginkgo Biloba tree. Like sunlight through leaves, they cast enchanting shadows.

Symbolizing our inner nature, they bring tranquility and invite balance. Let these majestic creations grace your space, reminding you of your own power. Embrace the sacred symbolism, nurturing growth and finding solace in nature. Experience the transformative energy of our Ginkgo Sculptures Collection, where art meets spirituality.