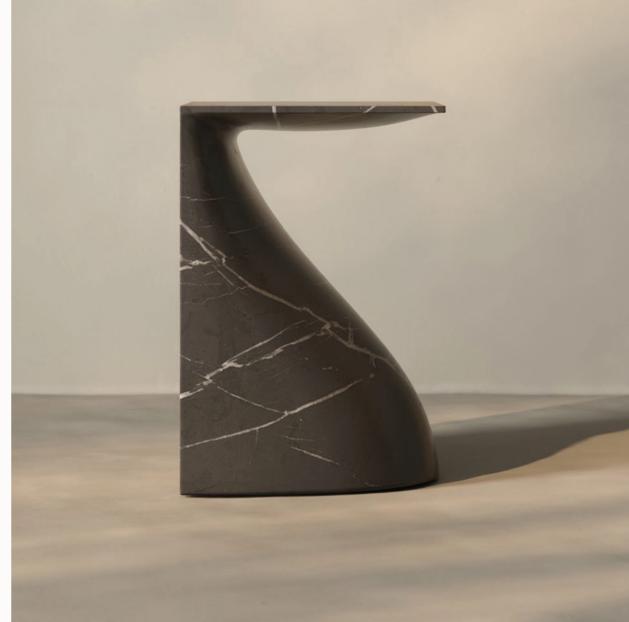

### TRIBUTE TO NATURE COLLECTIBLE DESIGN

## SOUL SCULPTURE

#### SOUL SCULPTURE BENCH

A mesmerizing piece that captures the beauty movement of the universe. Its spiraling design evokes galaxies and DNA strands symbolizing our interconnectedness.

I sit in this captivating piece and find serenity contemplating nature's wisdom.

The soul sculpture bench is a mesmerizing piece that captures the beauty of the universe. Its spiraling design evokes galaxies and DNA strands symbolizing our interconnectedness.