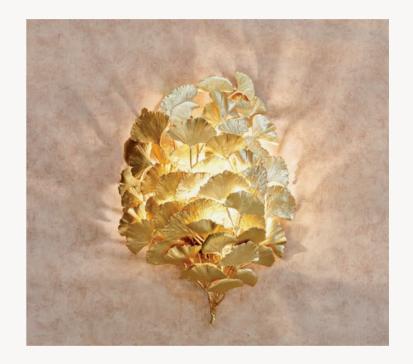

## GINKGO SCULPTURES

#### GINKGO SCULPTURES

Revered for its beauty and its longevity, the Ginkgo Biloba is a living fossil, which remains unchanged since 200 million years ago. The beautiful unique fan-shaped leaves, have a glowing golden-yellow fall color. This sublime beautiful color in autumn is the inspiration to create it in gold plated cast brass. Crafted in gold-plated brass or bronze, these ethereal sculptures embody balance, harmony, and resilience inspired by the Ginkgo Biloba tree. Like sunlight through leaves, they cast enchanting shadows.

Symbolizing our inner nature, they bring tranquility and invite balance. Let these majestic creations grace your space, reminding you of your own power. Embrace the sacred symbolism, nurturing growth and finding solace in nature. Experience the transformative energy of our Ginkgo Sculptures Collection, where art meets spirituality.