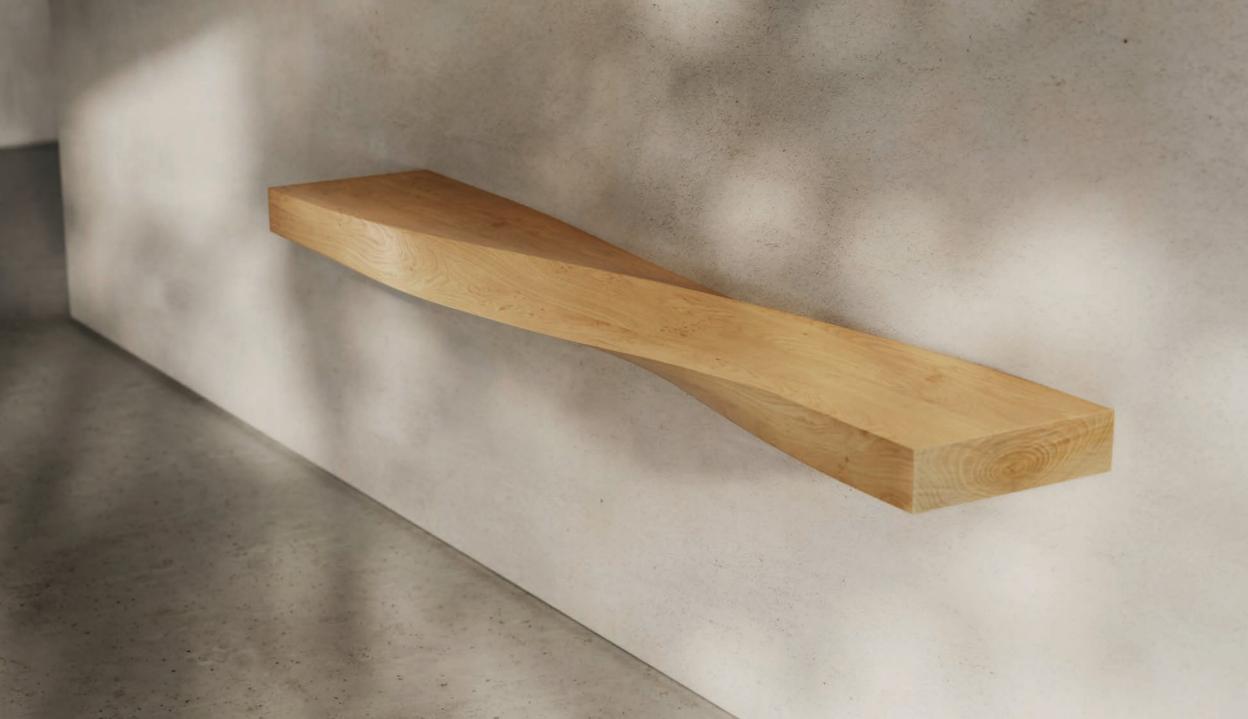

# LEAFSWING

I experience the joy of childhood with the Leaf Sculpture swing. In bronze, wood, or aluminum, it brings nature closer and fosters freedom and connection.

Embrace the essence of autumn, where life is playful and reaching new heights is possible. Reconnect with your inner nature and embrace liberty through plant-inspired design.