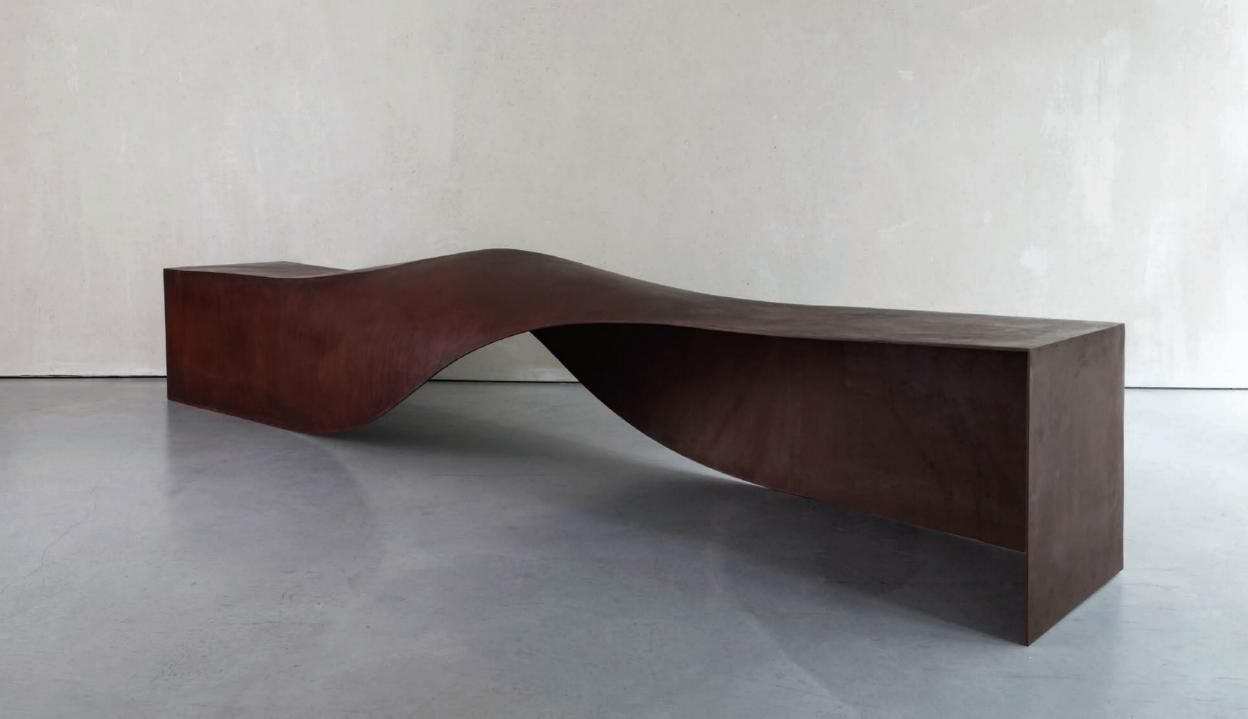

#### SOUL SCULPTURE BENCH

A mesmerizing piece that captures the beauty movement of the universe. Its spiraling design evokes galaxies and DNA strands symbolizing our interconnectedness.

I sit in this captivating piece and find serenity contemplating nature's wisdom.

The soul sculpture bench is a mesmerizing piece that captures the beauty of the universe. Its spiraling design evokes galaxies and DNA strands symbolizing our interconnectedness.