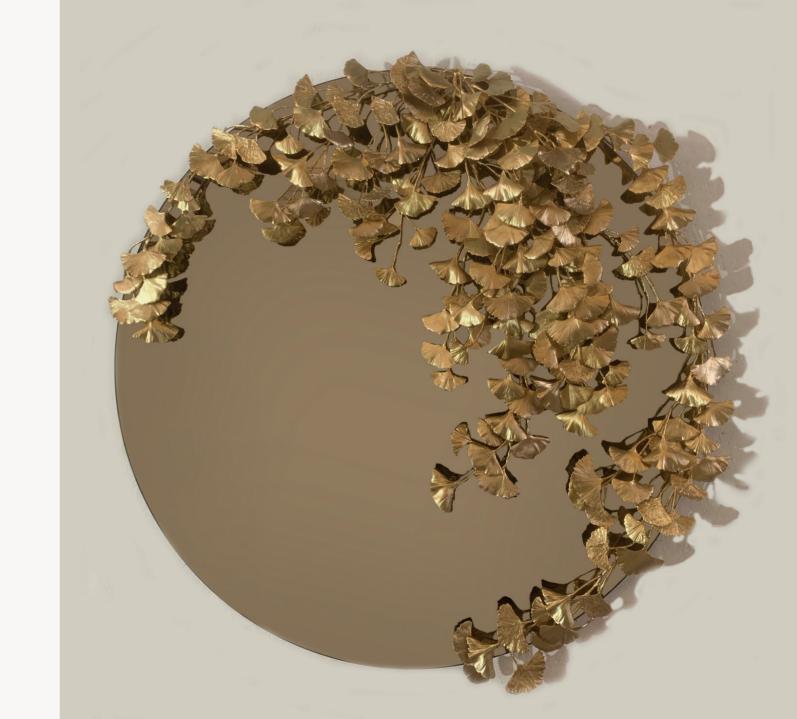

## GINKGO SCULPTURES

#### GINKGO SCULPTURES

Revered for its beauty and its longevity, the Ginkgo Biloba is a living fossil, which remains unchanged since 200 million years ago. The beautiful unique fan-shaped leaves, have a glowing golden-yellow fall color. This sublime beautiful color in autumn is the inspiration to create it in gold plated cast brass. Crafted in gold-plated brass or bronze, these ethereal sculptures embody balance, harmony, and resilience inspired by the Ginkgo Biloba tree. Like sunlight through leaves, they cast enchanting shadows.

Symbolizing our inner nature, they bring tranquility and invite balance. Let these majestic creations grace your space, reminding you of your own power. Embrace the sacred symbolism, nurturing growth and finding solace in nature. Experience the transformative energy of our Ginkgo Sculptures Collection, where art meets spirituality.