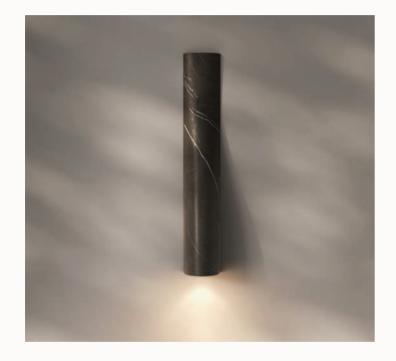

t of the universe. Its spiraling design evokes galaxies and DNA strands symbolizing our interconnectedness.

I sit in this captivating piece and find serenity contemplating nature's wisdom.











The soul sculpture bench is a mesmerizing piece that captures the beauty of the universe. Its spiraling design evokes galaxies and DNA strands symbolizing our interconnectedness.

































# ULA SCULPTURE

### ULA SCULPTURE

ULA means Sea Jewel. The veins of the green marble simulate the waves of the sea crashing against the rocks. The sea in its gentle motion, the sinuous shape of this unique piece.







The ULA sculpture bench is an elegant masterpiece crafted with love from the finest marble. Inspired by waves, its subtle form accentuates the expressive nature.









"Look deep into nature, and then you will understand everything better." Albert Einstein

## GINKGO SCULPTURES

#### GINKGO SCULPTURES

Revered for its beauty and its longevity, the Ginkgo Biloba is a living fossil, which remains unchanged since 200 million years ago. The beautiful unique fan-shaped leaves, have a glowing golden-yellow fall color. This sublime beautiful color in autumn is the inspiration to create it in gold plated cast brass. Crafted in gold-plated brass or bronze, these ethereal sculptures embody balance, harmony, and resilience inspired by the Ginkgo Biloba tree. Like sunlight through leaves, they cast enchanting shadows.



Symbolizing our inner nature, they bring tranquility and invite balance. Let these majestic creations grace your space, reminding you of your