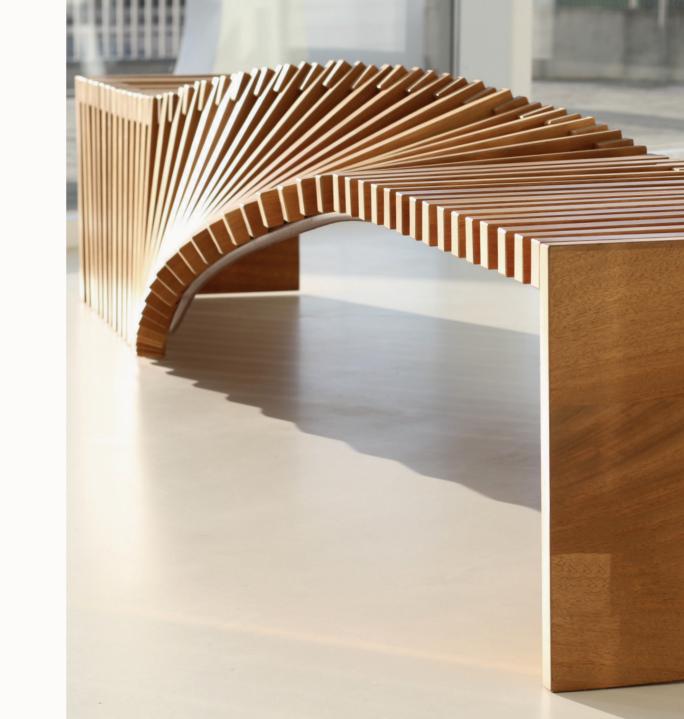

#### SOUL SCULPTURE BENCH

A mesmerizing piece that captures the beauty movement of the universe. Its spiraling design evokes galaxies and DNA strands symbolizing our interconnectedness.

I sit in this captivating piece and find serenity contemplating nature's wisdom.

The soul sculpture bench is a mesmerizing piece that captures the beauty of the universe. Its spiraling design evokes galaxies and DNA strands symbolizing our interconnectedness.