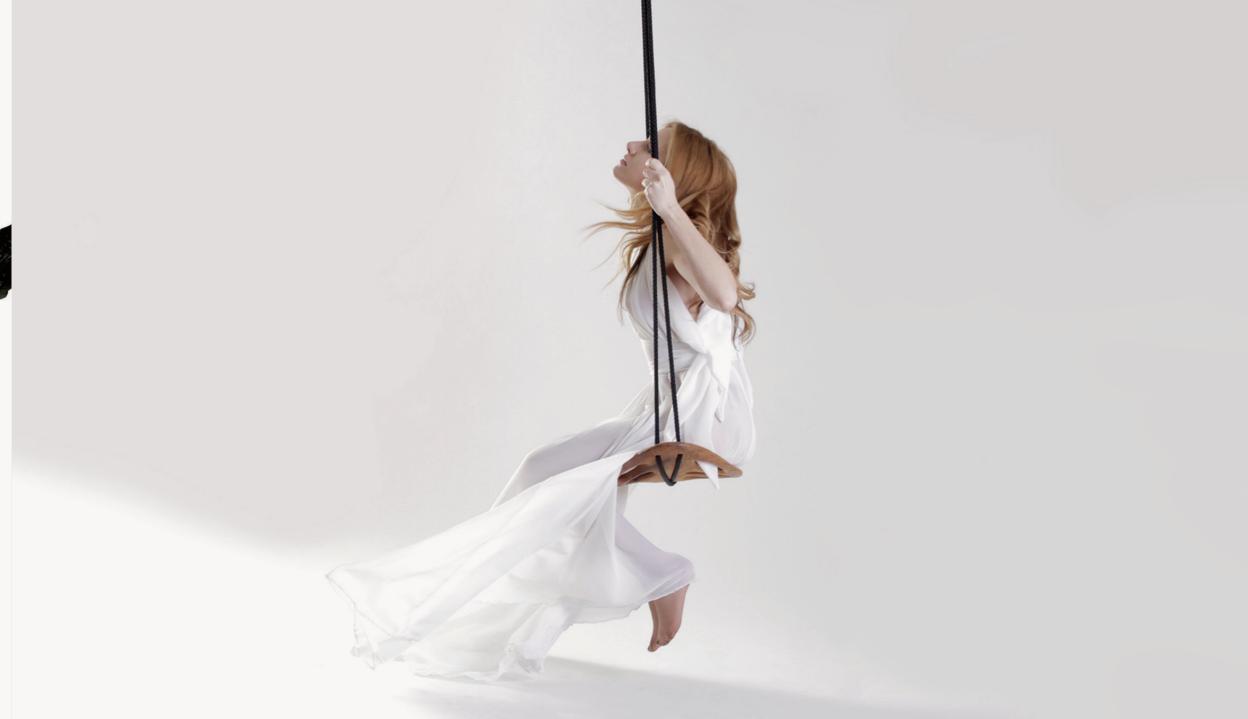

# LEAFSWING

I experience the joy of childhood with the Leaf Sculpture swing. In bronze, wood, or aluminum, it brings nature closer and fosters freedom and connection.

Embrace the essence of autumn, where life is playful and reaching new heights is possible. Reconnect with your inner nature and embrace liberty through plant-inspired design.