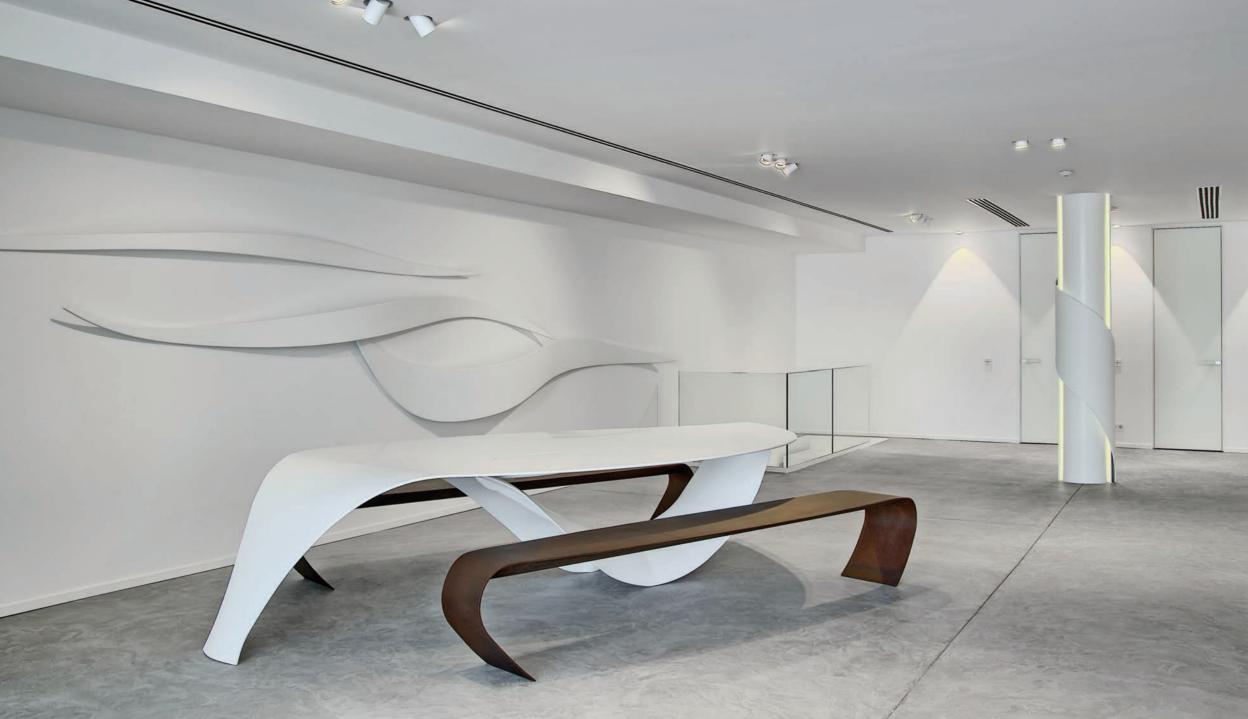

### TRIBUTE TO NATURE COLLECTIBLE DESIGN

#### SOUL SCULPTURE BENCH

A mesmerizing piece that captures the beauty movement of the universe. Its spiraling design evokes galaxies and DNA strands symbolizing our interconnectedness.

I sit in this captivating piece and find serenity contemplating nature's wisdom.

The soul sculpture bench is a mesmerizing piece that captures the beauty of the universe. Its spiraling design evokes galaxies and DNA strands symbolizing our interconnectedness.