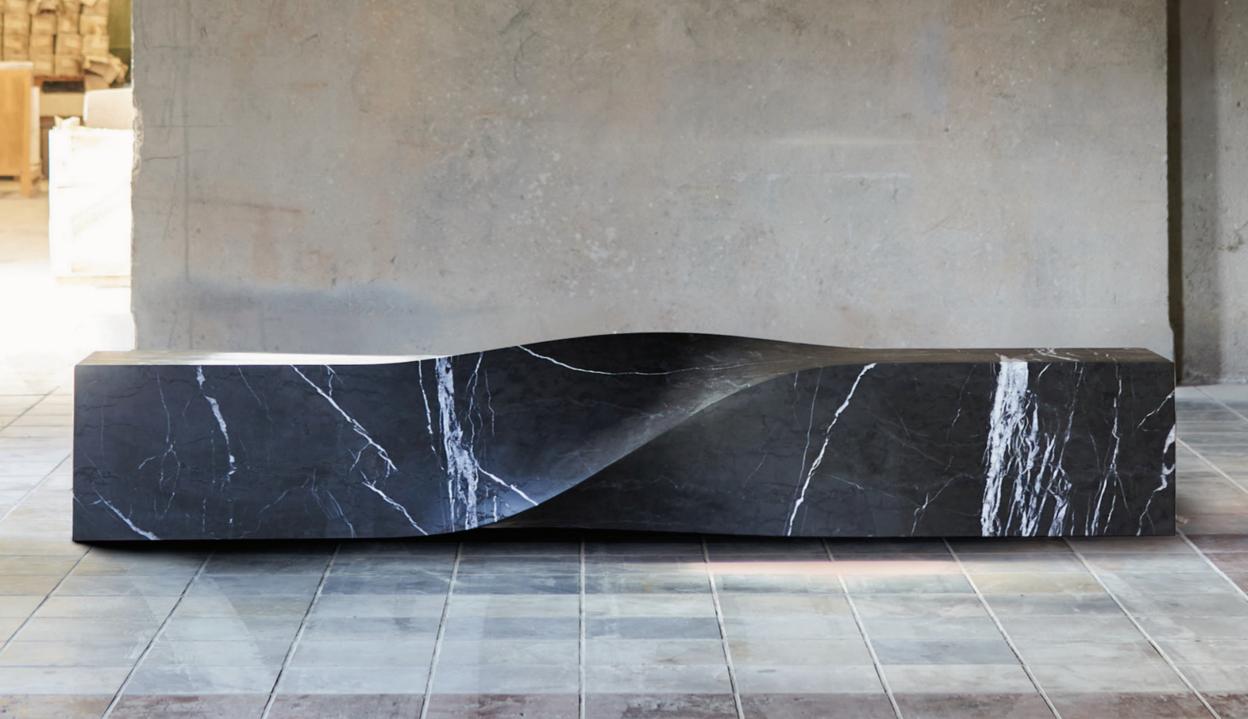

#### SOUL SCULPTURE BENCH

A mesmerizing piece that captures the beauty movement of the universe. Its spiraling design evokes galaxies and DNA strands symbolizing our interconnectedness.

I sit in this captivating piece and find serenity contemplating nature's wisdom.

The soul sculpture bench is a mesmerizing piece that captures the beauty of the universe. Its spiraling design evokes galaxies and DNA strands symbolizing our interconnectedness.