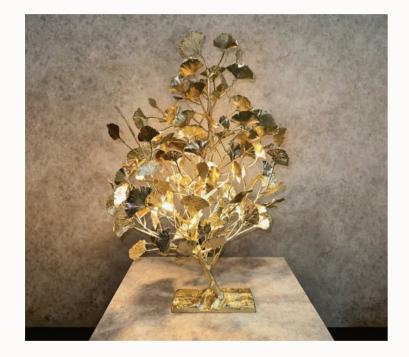

## GINKGO SCULPTURES

#### GINKGO SCULPTURES

Revered for its beauty and its longevity, the Ginkgo Biloba is a living fossil, which remains unchanged since 200 million years ago. The beautiful unique fan-shaped leaves, have a glowing golden-yellow fall color. This sublime beautiful color in autumn is the inspiration to create it in gold plated cast brass. Crafted in gold-plated brass or bronze, these ethereal sculptures embody balance, harmony, and resilience inspired by the Ginkgo Biloba tree. Like sunlight through leaves, they cast enchanting shadows.

Symbolizing our inner nature, they bring tranquility and invite balance. Let these majestic creations grace your space, reminding you of your own power. Embrace the sacred symbolism, nurturing growth and finding solace in nature. Experience the transformative energy of our Ginkgo Sculptures Collection, where art meets spirituality.