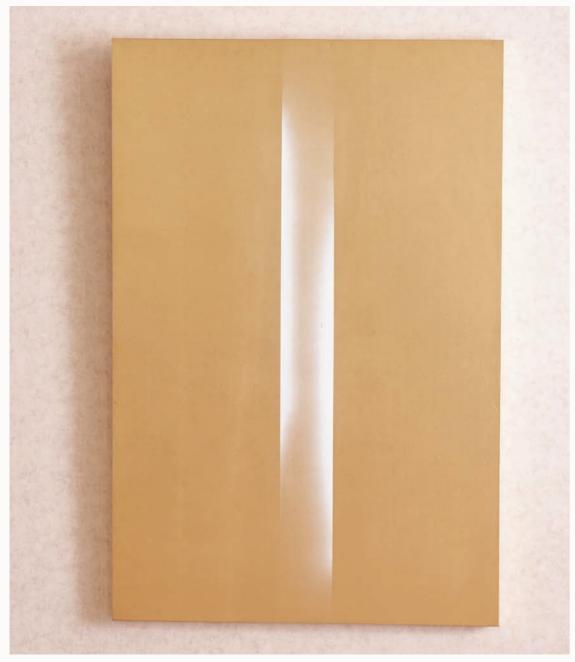

## PORTAL PAINTINGS

I step into a world beyond imagination with Portal Paintings. They connect me to an inner dimension through a universal language of art. These artworks serve as portals, like gateways to infinite possibilities transcending reality and tapping into inner wisdom.

Silver Portal I

Silver symbolizes purity, elegance, clarity and femininity. Gold evokes warmth and energy, divinity and enlightenment.

White in these paintings symbolizes purity, simplicity, and spirituality. It evokes calmness, clarity, and new beginnings. It is a direct connection to the spiritual world. Gold adds depth and symbolism of inner power to the artwork.