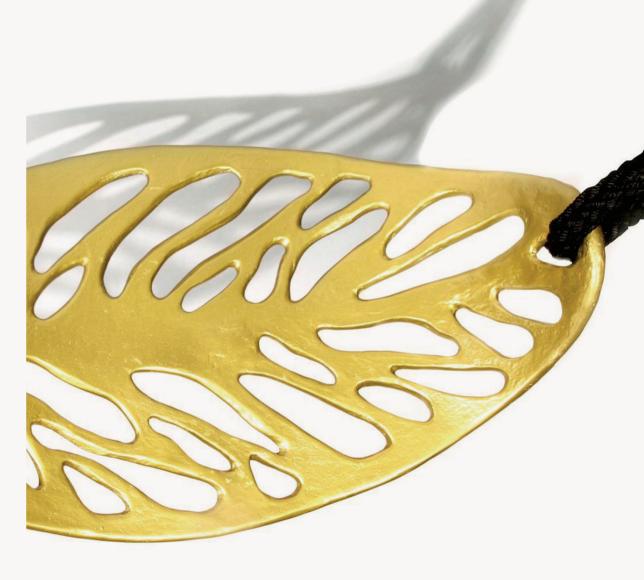

## GINKGO SCULPTURES

#### GINKGO SCULPTURES

Revered for its beauty and its longevity, the Ginkgo Biloba is a living fossil, which remains unchanged since 200 million years ago. The beautiful unique fan-shaped leaves, have a glowing golden-yellow fall color. This sublime beautiful color in autumn is the inspiration to create it in gold plated cast brass. Crafted in gold-plated brass or bronze, these ethereal sculptures embody balance, harmony, and resilience inspired by the Ginkgo Biloba tree. Like sunlight through leaves, they cast enchanting shadows.

Symbolizing our inner nature, they bring tranquility and invite balance. Let these majestic creations grace your space, reminding you of your own power. Embrace the sacred symbolism, nurturing growth and finding solace in nature. Experience the transformative energy of our Ginkgo Sculptures Collection, where art meets spirituality.