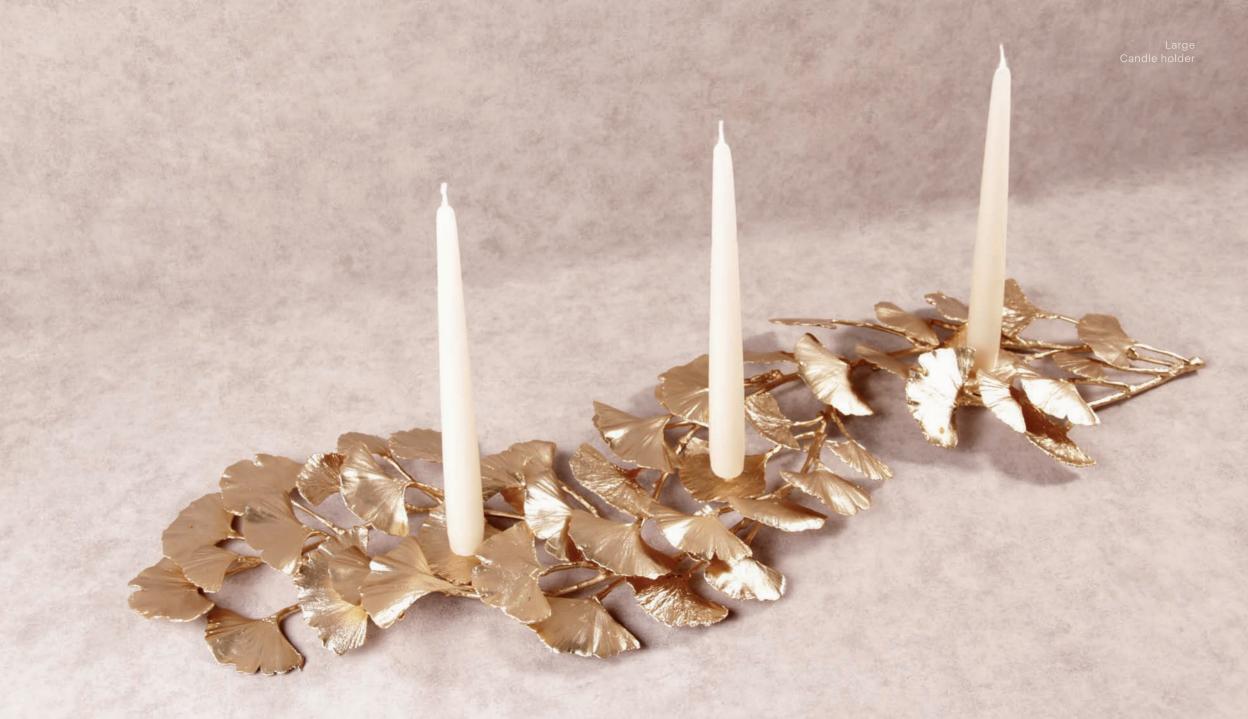

## GINKGO SCULPTURES

#### GINKGO SCULPTURES

Revered for its beauty and its longevity, the Ginkgo Biloba is a living fossil, which remains unchanged since 200 million years ago. The beautiful unique fan-shaped leaves, have a glowing golden-yellow fall color. This sublime beautiful color in autumn is the inspiration to create it in gold plated cast brass. Crafted in gold-plated brass or bronze, these ethereal sculptures embody balance, harmony, and resilience inspired by the Ginkgo Biloba tree. Like sunlight through leaves, they cast enchanting shadows.

Symbolizing our inner nature, they bring tranquility and invite balance. Let these majestic creations grace your space, reminding you of your own power. Embrace the sacred symbolism, nurturing growth and finding solace in nature. Experience the transformative energy of our Ginkgo Sculptures Collection, where art meets spirituality.