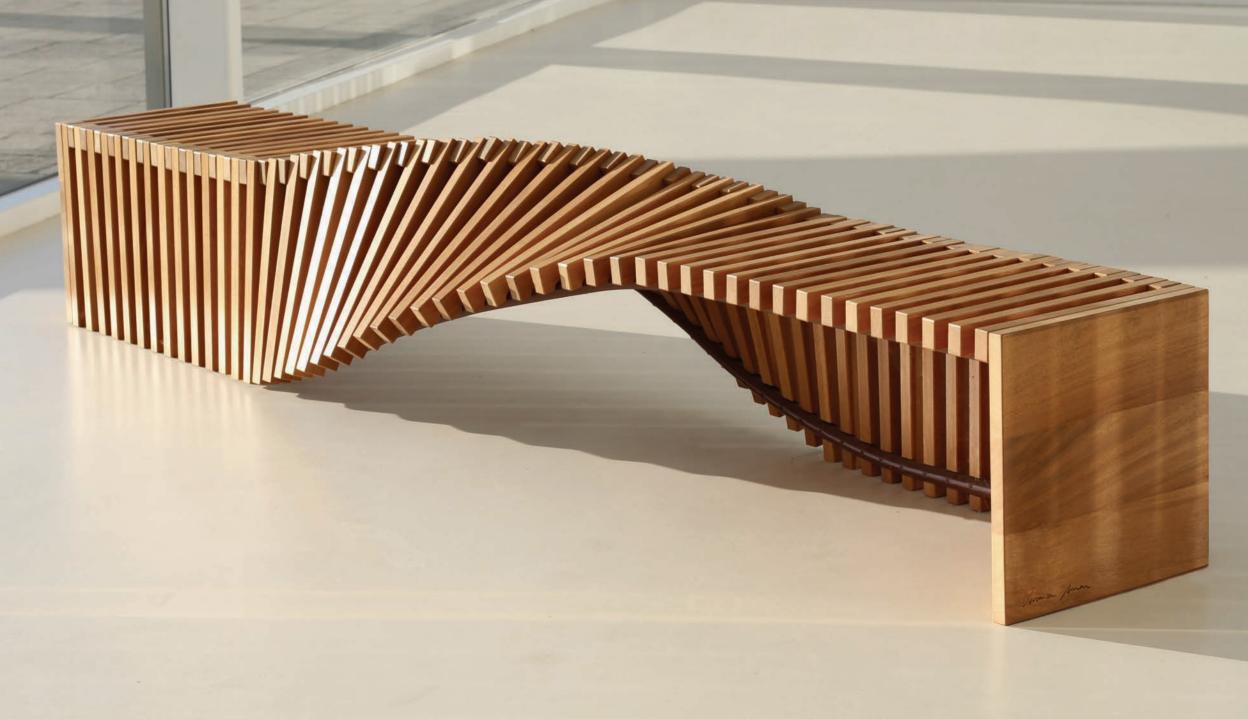

#### SOUL SCULPTURE BENCH

A mesmerizing piece that captures the beauty movement of the universe. Its spiraling design evokes galaxies and DNA strands symbolizing our interconnectedness.

I sit in this captivating piece and find serenity contemplating nature's wisdom.

The soul sculpture bench is a mesmerizing piece that captures the beauty of the universe. Its spiraling design evokes galaxies and DNA strands symbolizing our interconnectedness.