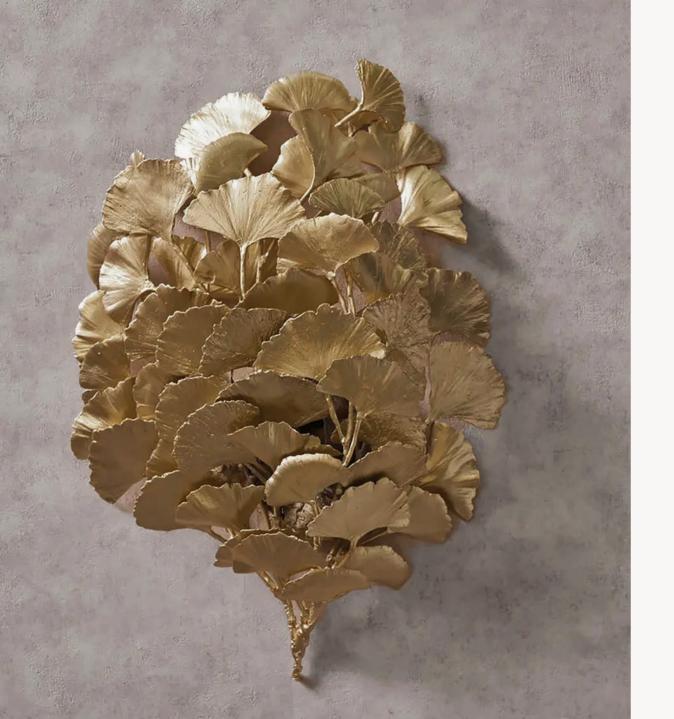

## GINKGO SCULPTURES

#### GINKGO SCULPTURES

Revered for its beauty and its longevity, the Ginkgo Biloba is a living fossil, which remains unchanged since 200 million years ago. The beautiful unique fan-shaped leaves, have a glowing golden-yellow fall color. This sublime beautiful color in autumn is the inspiration to create it in gold plated cast brass. Crafted in gold-plated brass or bronze, these ethereal sculptures embody balance, harmony, and resilience inspired by the Ginkgo Biloba tree. Like sunlight through leaves, they cast enchanting shadows.

Symbolizing our inner nature, they bring tranquility and invite balance. Let these majestic creations grace your space, reminding you of your own power. Embrace the sacred symbolism, nurturing growth and finding solace in nature. Experience the transformative energy of our Ginkgo Sculptures Collection, where art meets spirituality.