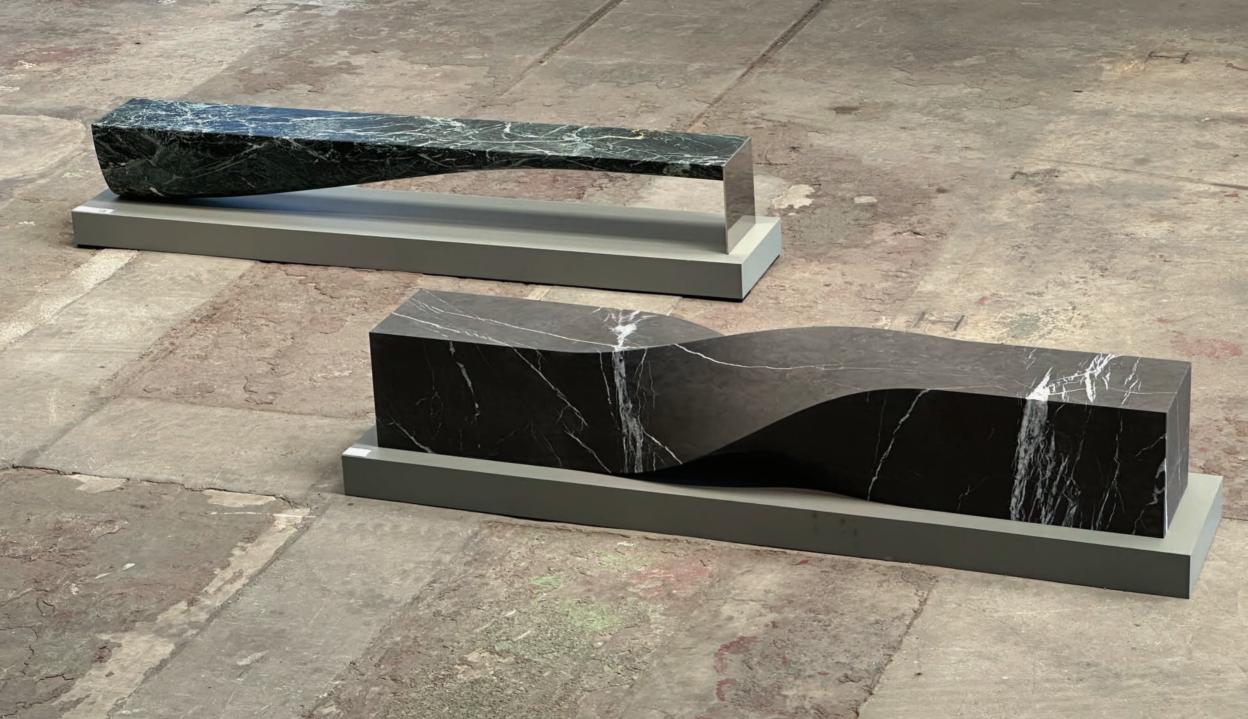

## SOUL SCULPTURE

#### SOUL SCULPTURE BENCH

A mesmerizing piece that captures the beauty movement of the universe. Its spiraling design evokes galaxies and DNA strands symbolizing our interconnectedness.

I sit in this captivating piece and find serenity contemplating nature's wisdom.

The soul sculpture bench is a mesmerizing piece that captures the beauty of the universe. Its spiraling design evokes galaxies and DNA strands symbolizing our interconnectedness.

### ULA SCULPTURE

ULA means Sea Jewel. The veins of the green marble simulate the waves of the sea crashing against the rocks. The sea in its gentle motion, the sinuous shape of this unique piece.

The ULA sculpture bench is an elegant masterpiece crafted with love from the finest marble. Inspired by waves, its subtle form accentuates the expressive nature.