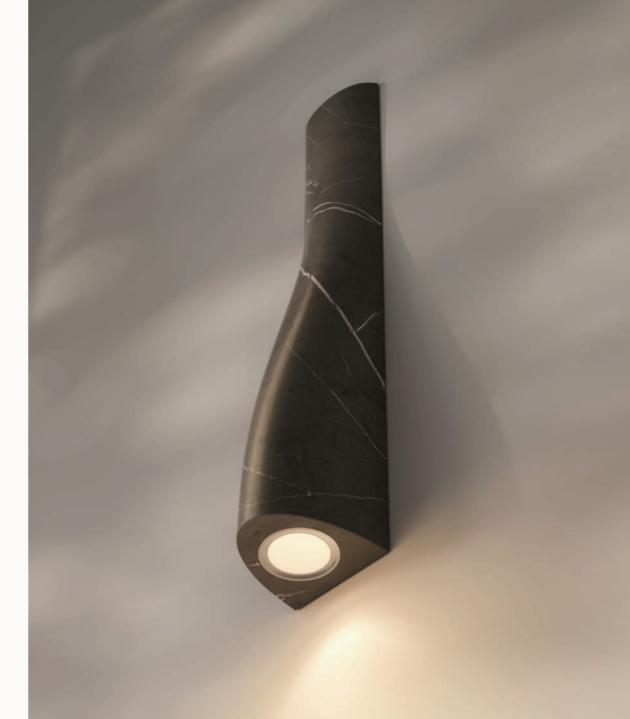

of the universe. Its spiraling design evokes galaxies and DNA strands symbolizing our interconnectedness.

I sit in this captivating piece and find serenity contemplating nature's wisdom.











The soul sculpture bench is a mesmerizing piece that captures the beauty of the universe. Its spiraling design evokes galaxies and DNA strands symbolizing our interconnectedness.

































# ULA SCULPTURE

### ULA SCULPTURE

ULA means Sea Jewel. The veins of the green marble simulate the waves of the sea crashing against the rocks. The sea in its gentle motion, the sinuous shape of this unique piece.







The ULA sculpture bench is an elegant masterpiece crafted with love from the finest marble. Inspired by waves, its subtle form accentuates the expressive nature.









"Look deep into nature, and then you will understand everything better." Albert Einstein

## GINKGO SCULPTURES

#### GINKGO SCULPTURES

Revered for its beauty and its longevity, the Ginkgo Biloba is a living fossil, which remains unchanged since 200 million years ago. The beautiful unique fan-shaped leaves, have a glowing golden-yellow fall color. This sublime beautiful color in autumn is the inspiration to create it in gold plated cast brass. Crafted in gold-plated brass or bronze, these ethereal sculptures embody balance, harmony, and resilience inspired by the Ginkgo Biloba tree. Like sunlight through leaves, they cast enchanting shadows.



Symbolizing our inner nature, they bring tranquility and invite balance. Let these majestic creations grace your space, reminding you of your o