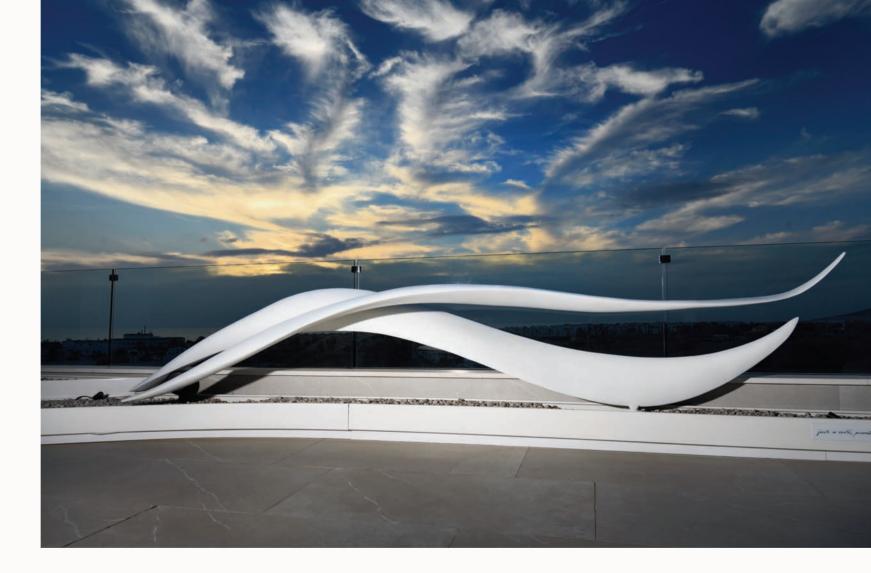

### ULA SCULPTURE

ULA means Sea Jewel. The veins of the green marble simulate the waves of the sea crashing against the rocks. The sea in its gentle motion, the sinuous shape of this unique piece.

The ULA sculpture bench is an elegant masterpiece crafted with love from the finest marble. Inspired by waves, its subtle form accentuates the expressive nature.