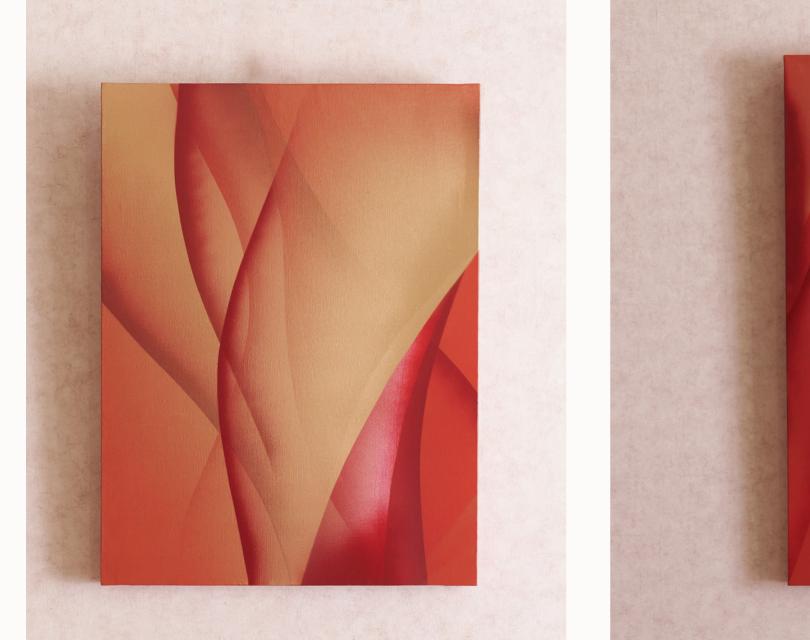

Silver Portal I

Silver symbolizes purity, elegance, clarity and femininity. Gold evokes warmth and energy, divinity and enlightenment.

White in these paintings symbolizes purity, simplicity, and spirituality. It evokes calmness, clarity, and new beginnings. It is a direct connection to the spiritual world. Gold adds depth and symbolism of inner power to the artwork.

Gold in these paintings symbolizes wealth, elegance, and power. It represents abundance, success, and spiritual enlightenment. It adds richness, highlights important elements, and enhances visual impact. Gold signifies beauty, magnificence, and a touch of grandeur, elevating the artwork's significance.