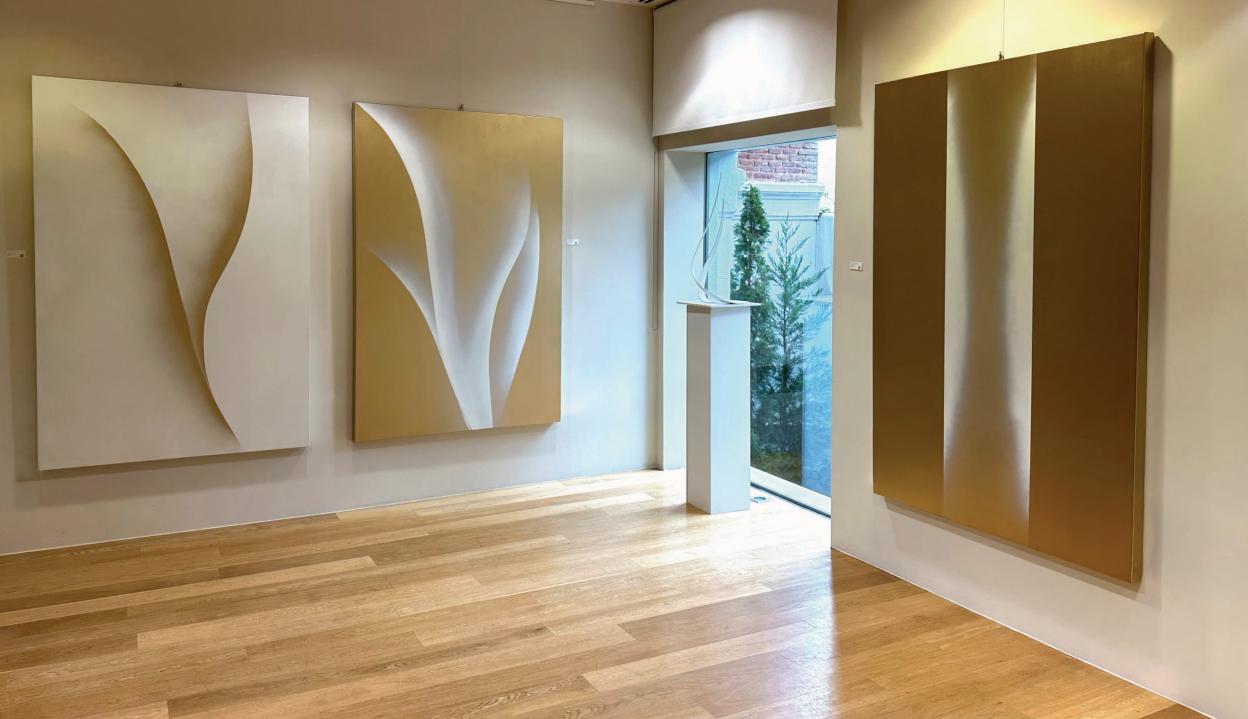

## PORTAL PAINTINGS

I step into a world beyond imagination with Portal Paintings. They connect me to an inner dimension through a universal language of art. These artworks serve as portals, like gateways to infinite possibilities transcending reality and tapping into inner wisdom.

Silver Portal I

Silver symbolizes purity, elegance, clarity and femininity. Gold evokes warmth and energy, divinity and enlightenment.

White in these paintings symbolizes purity, simplicity, and spirituality. It evokes calmness, clarity, and new beginnings. It is a direct connection to the spiritual world. Gold adds depth and symbolism of inner power to the artwork.

Gold in these paintings symbolizes wealth, elegance, and power. It represents abundance, success, and spiritual enlightenment. It adds richness, highlights important elements, and enhances visual impact. Gold signifies beauty, magnificence, and a touch of grandeur, elevating the artwork's significance.