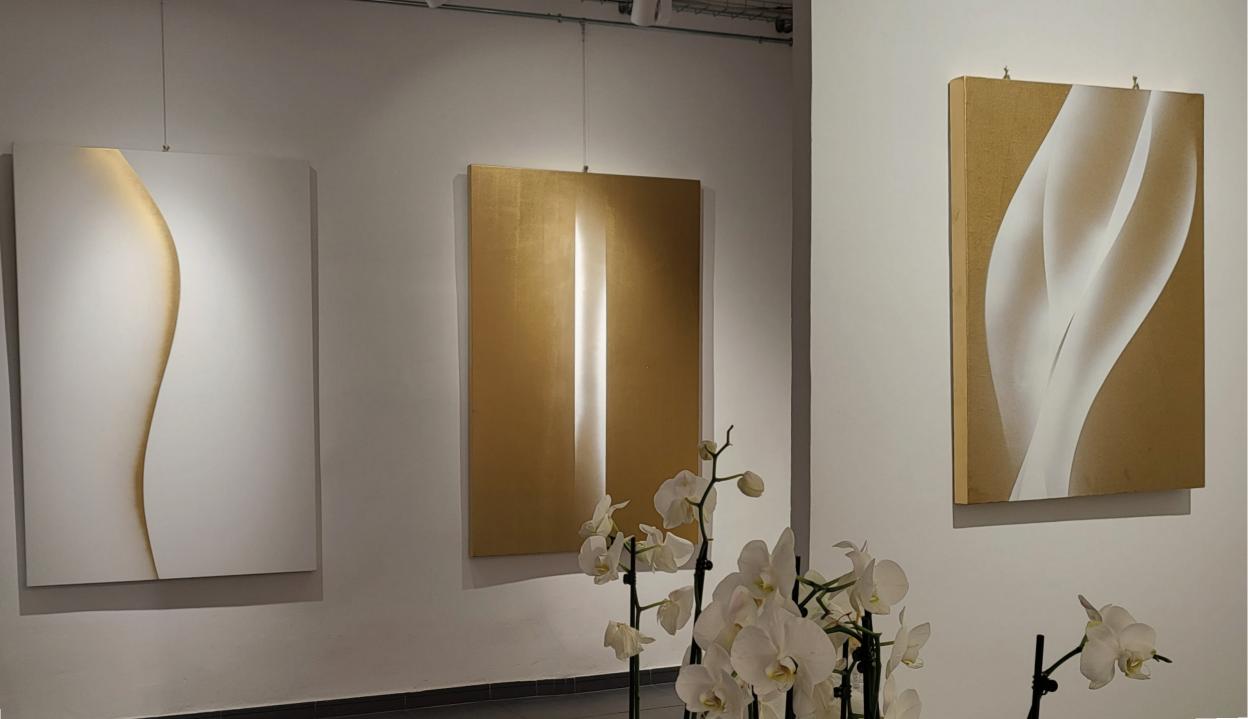

## PORTAL PAINTINGS

I step into a world beyond imagination with Portal Paintings. They connect me to an inner dimension through a universal language of art. These artworks serve as portals, like gateways to infinite possibilities transcending reality and tapping into inner wisdom.

Silver Portal I

Silver symbolizes purity, elegance, clarity and femininity. Gold evokes warmth and energy, divinity and enlightenment.

White in these paintings symbolizes purity, simplicity, and spirituality. It evokes calmness, clarity, and new beginnings. It is a direct connection to the spiritual world. Gold adds depth and symbolism of inner power to the artwork.

Gold in these paintings symbolizes wealth, elegance, and power. It represents abundance, success, and spiritual enlightenment. It adds richness, highlights important elements, and enhances visual impact. Gold signifies beauty, magnificence, and a touch of grandeur, elevating the artwork's significance.

Red Portal V

In these paintings, red evokes strong emotions and conveys passion and intensity. Overall, it represents themes of power and love, creating a visually striking and emotionally charged experience.