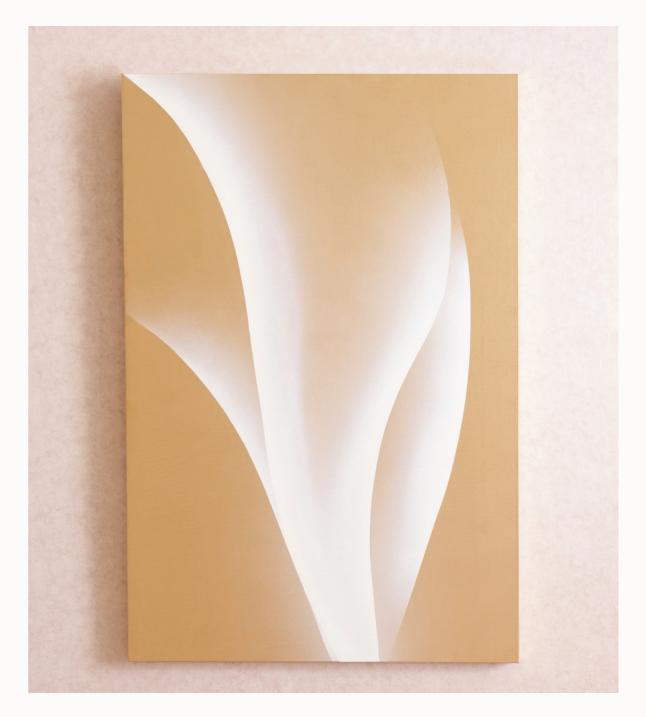

Silver Portal I

Silver symbolizes purity, elegance, clarity and femininity. Gold evokes warmth and energy, divinity and enlightenment.

White in these paintings symbolizes purity, simplicity, and spirituality. It evokes calmness, clarity, and new beginnings. It is a direct connection to the spiritual world. Gold adds depth and symbolism of inner power to the artwork.

Gold in these paintings symbolizes wealth, elegance, and power. It represents abundance, success, and spiritual enlightenment. It adds richness, highlights important elements, and enhances visual impact. Gold signifies beauty, magnificence, and a touch of grandeur, elevating the artwork's significance.