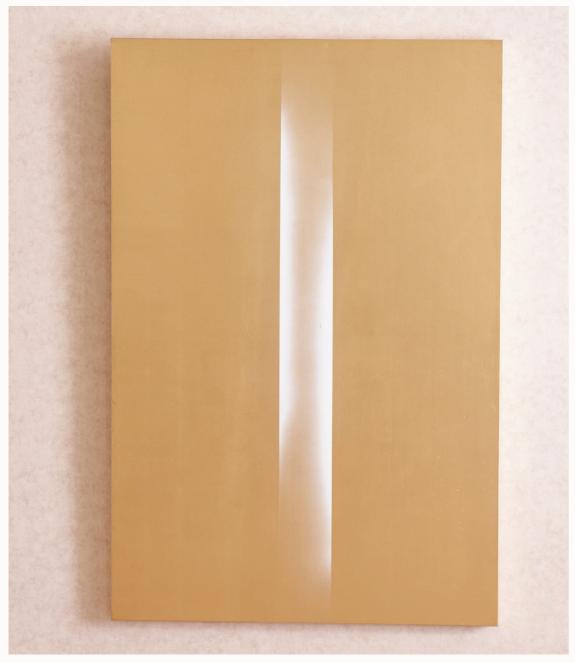

Silver Portal I

Silver symbolizes purity, elegance, clarity and femininity. Gold evokes warmth and energy, divinity and enlightenment.

White in these paintings symbolizes purity, simplicity, and spirituality. It evokes calmness, clarity, and new beginnings. It is a direct connection to the spiritual world. Gold adds depth and symbolism of inner power to the artwork.

Gold in these paintings symbolizes wealth, elegance, and power. It represents abundance, success, and spiritual enlightenment. It adds richness, highlights important elements, and enhances visual impact. Gold signifies beauty, magnificence, and a touch of grandeur, elevating the artwork's significance.