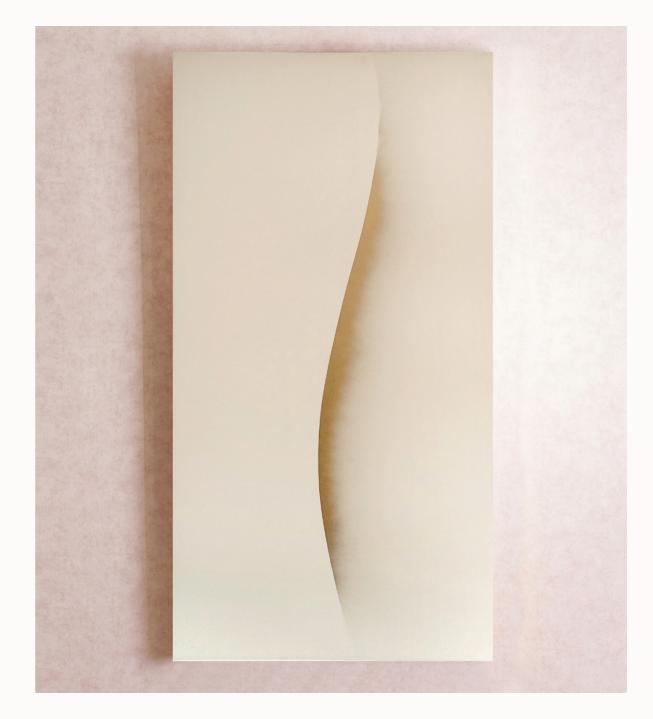

## PORTAL PAINTINGS

I step into a world beyond imagination with Portal Paintings. They connect me to an inner dimension through a universal language of art. These artworks serve as portals, like gateways to infinite possibilities transcending reality and tapping into inner wisdom.

Silver Portal I

Silver symbolizes purity, elegance, clarity and femininity. Gold evokes warmth and energy, divinity and enlightenment.

White in these paintings symbolizes purity, simplicity, and spirituality. It evokes calmness, clarity, and new beginnings. It is a direct connection to the spiritual world. Gold adds depth and symbolism of inner power to the artwork.

Gold in these paintings symbolizes wealth, elegance, and power. It represents abundance, success, and spiritual enlightenment. It adds richness, highlights important elements, and enhances visual impact. Gold signifies beauty, magnificence, and a touch of grandeur, elevating the artwork's significance.