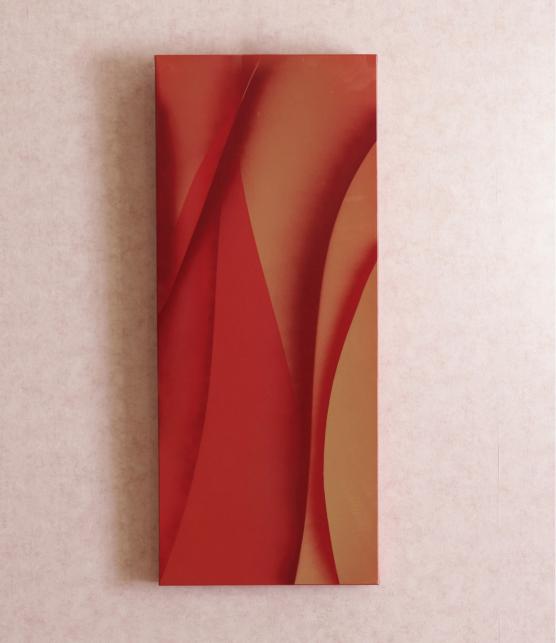

Silver Portal I

Silver symbolizes purity, elegance, clarity and femininity. Gold evokes warmth and energy, divinity and enlightenment.

White in these paintings symbolizes purity, simplicity, and spirituality. It evokes calmness, clarity, and new beginnings. It is a direct connection to the spiritual world. Gold adds depth and symbolism of inner power to the artwork.

Gold in these paintings symbolizes wealth, elegance, and power. It represents abundance, success, and spiritual enlightenment. It adds richness, highlights important elements, and enhances visual impact. Gold signifies beauty, magnificence, and a touch of grandeur, elevating the artwork's significance.